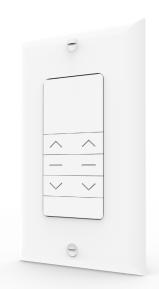

2 Channel Remote

Automate ™ Paradigm wall switches feature a contemporary design and a wire-free deployment, making them retrofit ready for any location. Available in 15, 2 or single channel configurations, Paradigm switches are perfect for all internal motorized shade applications.

- Available in 15, 2 & single channel.
- LCD display with the 15 Channel wall switch.
- Compatible with screw-less decorator cover plates.
- Hide unused channel function (15 Channel SWITCH).
- Retrofit Ready.
- Group Control.