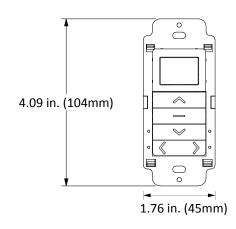

## **AUTOMATE™** | Paradigm Wall Switch

Part #:

MTRF-WS-15

Description:

15 Channel LCD Screen Remote

MTRF-WS-1C

1 Channel Remote

MTRF-WS-2C

2 Channel Remote







Automate ™ Paradigm wall switches feature a contemporary design and a wire-free deployment, making them retrofit ready for any location. Available in 15, 2 or single channel configurations, Paradigm switches are perfect for all internal motorized shade applications.

- Available in 15, 2 & single channel.
- LCD display with the 15 Channel wall switch.
- Compatible with screw-less decorator cover plates.
- Hide unused channel function (15 Channel SWITCH).
- Retrofit Ready.
- Group Control.

## **DIMENSIONS**



## **SPECIFICATIONS**

| Input Voltage          | 3V (AAA x 2)                  |
|------------------------|-------------------------------|
| Transmitting Frequency | 433 MHz                       |
| Transmitting Power     | 10 mW                         |
| Operating Temperature  | 14 to 122 °F                  |
| Transmitting Distance  | 20 Meters typical             |
|                        | Up to 100 Meters unobstructed |

## OPTIONAL ACCESSORY

MTRF-WS5-COVER