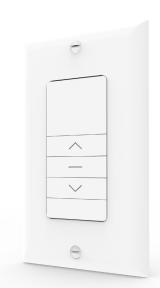

## **AUTOMATE™** | Paradigm Wall Switch

Part #:

MTRF-WS-15

Description:

15 Channel LCD Screen Remote

MTRF-WS-1C

1 Channel Remote

MTRF-WS-2C

- Available in 15, 2 & single channel.
- LCD display with the 15 Channel wall switch.
- Compatible with screw-less decorator cover plates.
- Hide unused channel function (15 Channel SWITCH).
- Retrofit Ready.
- Group Control.