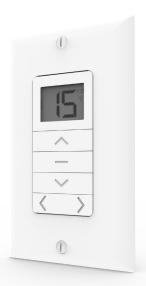

## **AUTOMATE™** | Paradigm Wall Switch

Part #:

MTRF-WS-15

Description:

15 Channel LCD Screen Remote

MTRF-WS-1C

1 Channel Remote

MTRF-WS-2C

- Available in 15, 2 & single channel.
- LCD display with the 15 Channel wall switch.
- Compatible with screw-less decorator cover plates.
- Hide unused channel function (15 Channel SWITCH).
- Retrofit Ready.
- Group Control.