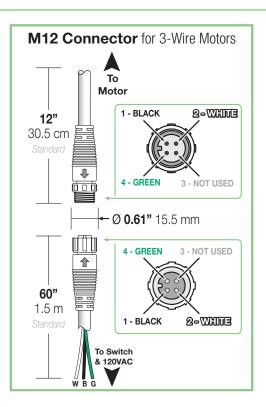

mounting a motorized FlexShade. Optional fascia and headbox have a thickness of 1/6.11







## Headbox Installation Options



Ceiling / Wall headbox consists of fascia, back/top cover and Ceiling / Wall mounting endcaps



Optional pocket style headbox consists of Draper's extruded pocket with bottom closure panel and ceiling / wall mounting endcaps.

# Pocket, Closure & Wall Clip Options

Type D pocket, white in color, features a 5" x 5 3/8" cross-section. A lip along lower edge supports lay-in ceiling. Pre-welded corners and pocket ends are available. Ends come with or without tile support lip (shown).









# Motorized FlexShade Dimensions

(Fascia Overall Width includes plastic endcap covers) (Pair adds 1/8" to Overall Width)







# FlexShade Components



# Wiring Diagrams