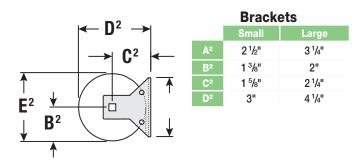

**MOUNTING BRACKETS:** 1018 plated steel stamping. **2 SIZES:**  $1\,^5$ /8" and  $2\,^1$ %". Styles for mounting to wall, ceiling, or jamb. Brackets do not require additional adapters.

**ROLLER IDLER ASSEMBLY:** Type  $^6\%$  injected molded nylon and a zinc-plated cold rolled steel pin. Sliding pin for easy installation and removal of the roller.

### Hardware Selections

Please Note: Brackets and endcaps have the only attachment points for mounting a motorized FlexShade. Optional fascia and headbox have a thickness of 1/6.11