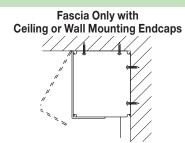

**ENDCAP COVERS:** Plastic covers snap onto endcaps. Available in ivory, bronze, black or white to match fascia.

FASCIA: "L" or radius cover of extruded aluminum, .060 wall. Assembly snaps onto endcaps without exposed fasteners. Clear Anodized (standard), black, white, ivory, or bronze powder coat finish available. Continuous fascia available with coupled units.

**HEADBOX:** Standard consists of fascia, L-shaped back/top cover. Assembly snaps onto endcaps. Optional, for pocket installation, includes a U-shaped back/top/front cover with removable bottom closure panel. **SMALL SIZE:**  $3^{7}$ /s" x  $3^{15}$ /hs". LARGE SIZE:  $4^{11}$ /hs" x  $4^{11}$ /hs" x  $4^{11}$ /hs". Some exposed fasteners required.

## Headbox Installation Options

Ceiling / Wall headbox consists of fascia, back/top cover and Ceiling / Wall mounting endcaps

Optional pocket style headbox consists of Draper's extruded pocket with bottom closure panel and ceiling / wall mounting endcaps.