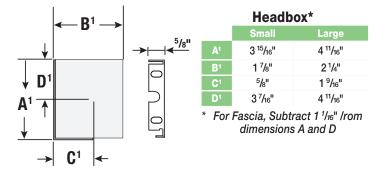

**HEADBOX:** Standard consists of fascia, L-shaped back/top cover. Assembly snaps onto endcaps. Optional, for pocket installation, includes a U-shaped back/top/front cover with removable bottom closure panel. **SMALL SIZE:**  $3^{7}$ /s" x  $3^{15}$ /hs". LARGE SIZE:  $4^{11}$ /hs" x  $4^{11}$ /hs" x  $4^{11}$ /hs". Some exposed fasteners required.

## Headbox Installation Options

Ceiling / Wall headbox consists of fascia, back/top cover and Ceiling / Wall mounting endcaps

Optional pocket style headbox consists of Draper's extruded pocket with bottom closure panel and ceiling / wall mounting endcaps.