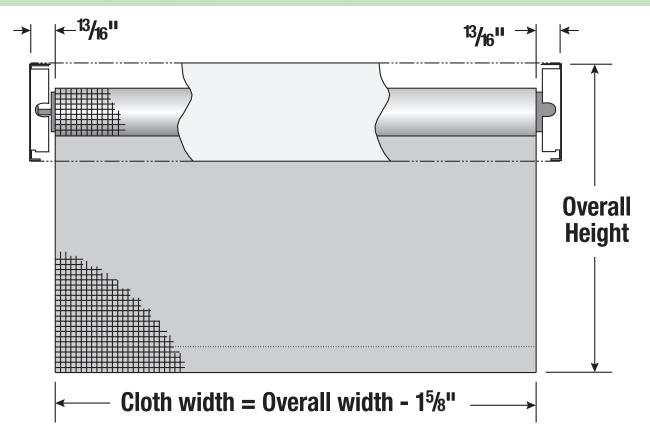

# Motorized FlexShade Dimensions

(Fascia Overall Width includes plastic endcap covers) (Pair adds 1/8" to Overall Width)