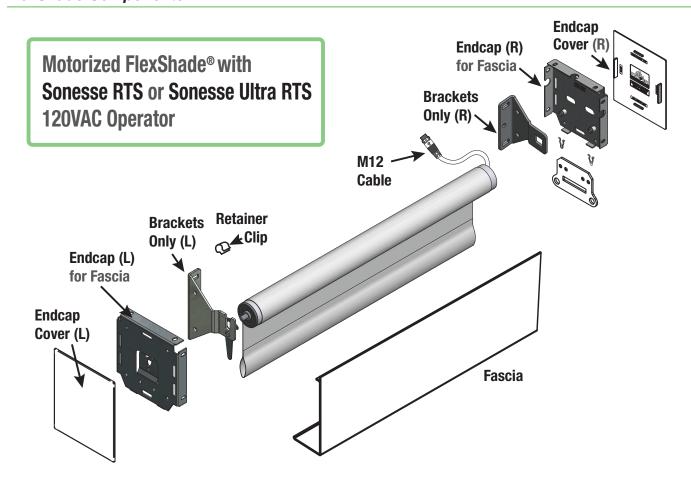

# FlexShade Components

#### **HARDWARE**

ROLLERS: Extruded aluminum or steel. Roller assembly easily removable.

OPTIONAL FABRIC ATTACHMENT: Fabric attached to roller tube with spline fabric attachment method. Allows for removal of fabric panel without removal of roller assembly.

**MOUNTING BRACKETS:** 1018 plated steel stamping. **2 SIZES:**  $1\,^5$ /8" and  $2\,^1$ %". Styles for mounting to wall, ceiling, or jamb. Brackets do not require additional adapters.

**ROLLER IDLER ASSEMBLY:** Type  $^6\%$  injected molded nylon and a zinc-plated cold rolled steel pin. Sliding pin for easy installation and removal of the roller.

SLAT: Aluminum, min. 1/8" x 1", encased in heat seamed hem.

**ENDCAPS:** 1028 steel stamping. **2 SIZES:** 3 ¼" x 3 ¾" and 4 ½" x 4 ½". Complete with adapter roller bracket. Installs to wall, ceiling, or jamb. Accepts fascia or headbox.

**ENDCAP COVERS:** Plastic covers snap onto endcaps. Available in ivory, bronze, black or white to match fascia.

FASCIA: "L" or radius cover of extruded aluminum, .060 wall. Assembly snaps onto endcaps without exposed fasteners. Clear Anodized (standard), black, white, ivory, or bronze powder coat finish available. Continuous fascia available with coupled units.