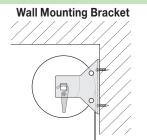

**MOUNTING BRACKETS:** 1018 plated steel stamping. **2 SIZES:**  $1\,^5$ /8" and  $2\,^1$ %". Styles for mounting to wall, ceiling, or jamb. Brackets do not require additional adapters.

**ROLLER IDLER ASSEMBLY:** Type  $^6\%$  injected molded nylon and a zinc-plated cold rolled steel pin. Sliding pin for easy installation and removal of the roller.

### Hardware Selections

Please Note: Brackets and endcaps have the only attachment points for mounting a motorized FlexShade. Optional fascia and headbox have a thickness of 1/6.11