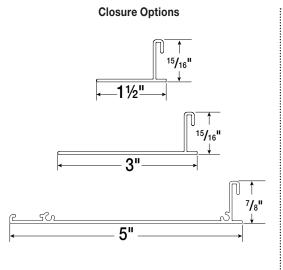

"L" ANGLE (%" X 1" X 12'3", 1" X 2 3/" X 16' OR CUT TO LENGTH) "U" CHANNEL (1" X 2 1/2" X 16' OR CUT TO LENGTH) AND "H" CHANNEL (1" X 5" X 16' OR CUT TO LENGTH):

Accepts side edges of fabric, prevents light gaps. Interior of channel provides for use of flat head screws

# Pocket, Closure & Wall Clip Options

Type D pocket, white in color, features a 5" x 5 3/8" cross-section. A lip along lower edge supports lay-in ceiling. Pre-welded corners and pocket ends are available. Ends come with or without tile support lip (shown).