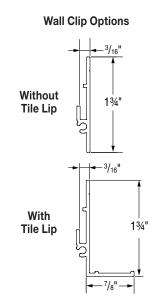

### Hardware Selections

Please Note: Brackets and endcaps have the only attachment points for mounting a motorized FlexShade. Optional fascia and headbox have a thickness of 1/6.11

# Pocket, Closure & Wall Clip Options

Type D pocket, white in color, features a 5" x 5 3/8" cross-section. A lip along lower edge supports lay-in ceiling. Pre-welded corners and pocket ends are available. Ends come with or without tile support lip (shown).