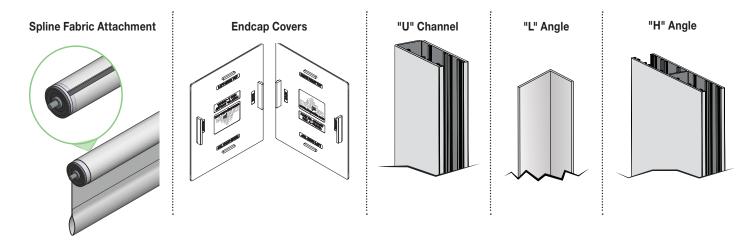

#### **HARDWARE**

ROLLERS: Extruded aluminum or steel. Roller assembly easily removable.

OPTIONAL FABRIC ATTACHMENT: Fabric attached to roller tube with spline fabric attachment method. Allows for removal of fabric panel without removal of roller assembly.

SLAT: Aluminum, min. 1/8" x 1", encased in heat seamed hem.

**ENDCAPS:** 1028 steel stamping. **2 SIZES:** 3 ¼" x 3 ¾" and 4 ½" x 4 ½". Complete with adapter roller bracket. Installs to wall, ceiling, or jamb. Accepts fascia or headbox.

**ENDCAP COVERS:** Plastic covers snap onto endcaps. Available in ivory, bronze, black or white to match fascia.

FASCIA: "L" or radius cover of extruded aluminum, .060 wall. Assembly snaps onto endcaps without exposed fasteners. Clear Anodized (standard), black, white, ivory, or bronze powder coat finish available. Continuous fascia available with coupled units.

"L" ANGLE (%" X 1" X 12'3", 1" X 2 3/" X 16' OR CUT TO LENGTH) "U" CHANNEL (1" X 2 1/2" X 16' OR CUT TO LENGTH) AND "H" CHANNEL (1" X 5" X 16' OR CUT TO LENGTH):

Accepts side edges of fabric, prevents light gaps. Interior of channel provides for use of flat head screws

# FlexShade Components