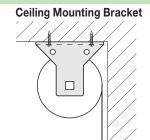

**MOUNTING BRACKETS:** 1018 plated steel stamping. **2 SIZES:**  $1\,^5$ /8" and  $2\,^1$ %". Styles for mounting to wall, ceiling, or jamb. Brackets do not require additional adapters.

**ROLLER IDLER ASSEMBLY:** Type  $^6\%$  injected molded nylon and a zinc-plated cold rolled steel pin. Sliding pin for easy installation and removal of the roller.

### Hardware Selections

Please Note: Brackets and endcaps have the only attachment points for mounting a motorized FlexShade. Optional fascia and headbox have a thickness of 1/6.11