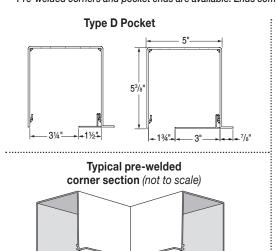

**TYPE D POCKET:** Type D Shade Pocket, to be fabricated of steel for perimeter installation. Accepts FlexShades installed with ceiling brackets. Finished in white paint. 5" x 53%" x .125" with 1%" tile support lip & removable bottom closure.

# Pocket, Closure & Wall Clip Options

Type D pocket, white in color, features a 5" x 5 3/8" cross-section. A lip along lower edge supports lay-in ceiling. Pre-welded corners and pocket ends are available. Ends come with or without tile support lip (shown).