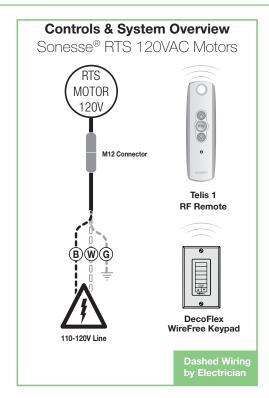

# Wiring Diagrams

#### **EQUIPMENT**

SONESSE RTS 120V RADIO TECHNOLOGY ELECTRIC OPERATOR: Drive unit inside roller, 3-wire, instantly reversible, lifetime lubricated. Right hand motor location standard. Left hand available. Built-in radio receiver. Limit switches adjustable using wall switch or remote control. Thermal overload protector and electric brake. Operates on 110-120V AC 1 HP 60 HZ current. Draws 1.1 Amps. Operates at or below sound level of 44 Db. Call Draper for size limitations when using quiet motors.

SONESSE RTS ULTRA 120V RADIO TECHNOLOGY ELECTRIC OPERATOR: Drive unit inside roller, 3-wire, instantly reversible, lifetime lubricated. Right hand motor location standard. Left hand available. Built-in radio receiver. Limit switches adjustable using wall switch or remote control. Thermal overload protector and electric brake. Operates on 110-120V AC 1 HP 60 HZ current. Draws 1.1 Amps. Operates at or below sound level of 38 Db. Call Draper for size limitations when using quiet motors.