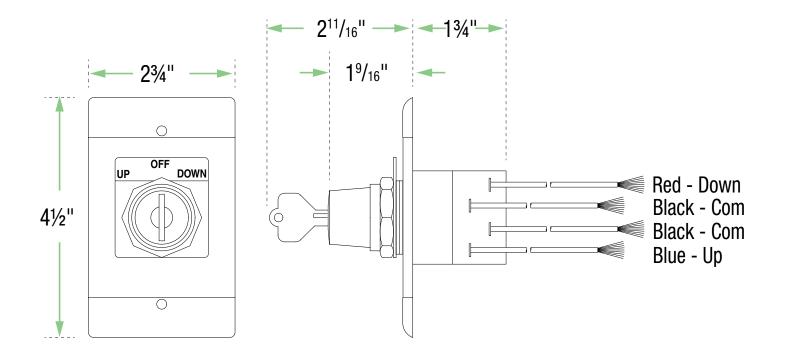

| USES:           | • The SP-KSM replaces the standard 3-position key switch (KS-3) where a momentary (spring-loaded) action is required. It combines the directional functions (Up and Down) with the security of a key switch. It can be used as a single- or multiple-station control.                                                                                                                       |
|-----------------|---------------------------------------------------------------------------------------------------------------------------------------------------------------------------------------------------------------------------------------------------------------------------------------------------------------------------------------------------------------------------------------------|
| COMPATIBILITY*: | <ul> <li>SP-KSM can be used in multiples, for either high- or low-voltage systems.</li> <li>LVC-IV (low voltage module) can be triggered by SP-KSM (stop does not work).</li> <li>LVC-S (low voltage switch) can be used in conjunction with SP-KSM.</li> <li>Three wire motor with Built-in Low Voltage Controller (stop does not work).</li> <li>KS-1 Power Supply Key Switch.</li> </ul> |
| CONTACTS:       | <ul> <li>Two cam-operated Single-Pole, Single-Throw contact blocks (On-Off), wired to emulate Single-Pole, Double-Throw, Center Off (On-Off-On).</li> <li>Momentary action.</li> </ul>                                                                                                                                                                                                      |
| RATING:         | 600 Volts, UL recognized, CSA recognized.                                                                                                                                                                                                                                                                                                                                                   |
| DESCRIPTION:    | <ul> <li>3-position key operator, momentary action.</li> <li>Cover plate is stainless steel.</li> <li>Four 6" wire leads: black, black, red and blue (2 commons, down and up).</li> <li>2¾" x 4½" cover plate fits a single-gang box.</li> </ul>                                                                                                                                            |
| PART NUMBER:    | • 121022                                                                                                                                                                                                                                                                                                                                                                                    |