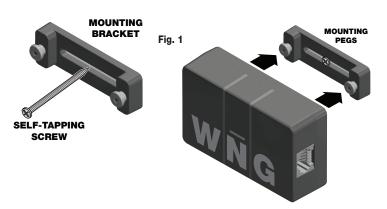

# Section 1 - Mounting to Structure

- ${\bf 1.}\ Determine\ mounting\ location\ of\ Wireless\ Network\ Gateway\ and\ mark\ on\ wall\ or\ ceiling.$
- Locate Mounting Bracket and provided mounting hardware (see Fig. 1).
- 3. Line up mounting holes on back of NDC with mounting pegs on mounting bracket.