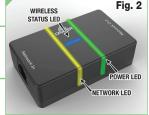

#### Section 2 - LED Indicators

The Wireless Network Gateway has 3 LEDs described below.

#### Section 2.1 - Power LED

Power LED is solid green if there is power to device, otherwise it is off.

### Section 2.2 - Network LED

The Network LED indicates network activity as shown in the following table:

#### Section 2.3 - Wireless Status LED