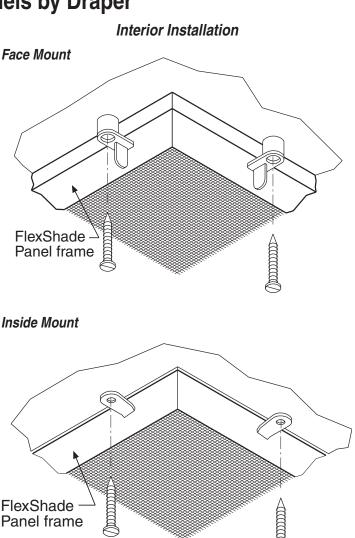

#### For Interior Installation-

- ① Upon installing all of the wing clips, place FlexShade Panel over or inside the window opening. The spline side of the frame should be placed against the window opening.
- ② Rotate the wing clip over the frame to secure the panel in place. The clip should be able to rotate over the frame by hand and fit firmly against the frame. If the wing clip is loose against the frame, use a screwdriver to tighten the screw until a firm fit is achieved. If the wing clip is too tight, use a screwdriver to adjust the screw until a good fit is achieved.

Please Note: Overtightening the screw and wing clip can cause frame damage.