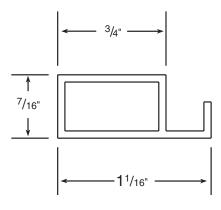

## Installation of Wing Clips

- ① Install two (2) wing clips evenly spaced on each side of the unit with the screw holes drilled 1/4" from the outside edge of the FlexShade Panel frame. A. Pre-drill the mounting holes using a 3/32" drill bit.
  - B. Insert a screw into the wing clip and install into the predrilled mounting holes.