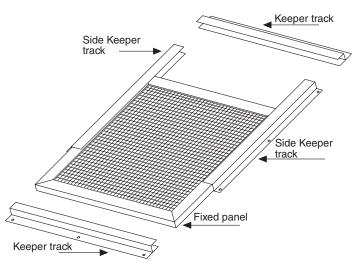

## For Exterior Installation-

- ① Drill holes for side mounting keeper tracks. Attach keeper track (the lower one) using appropriate fasteners for materials.
- Slide fixed panel into place.
- Attach the last keeper track.