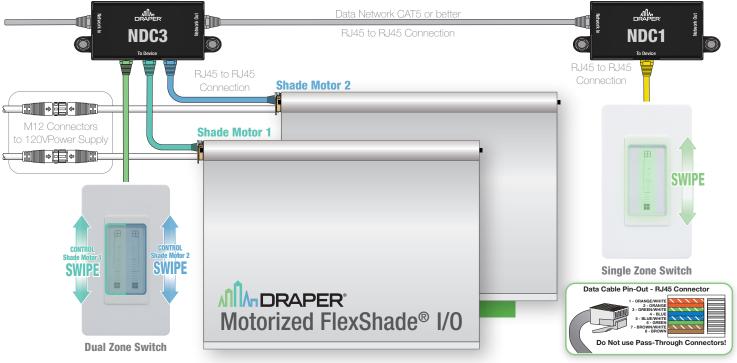

SCAN QR FOR

Section 1 - Overview

The Intelliflex I/O Single Zone or Dual Zone wall switch is a smart user input device that can control a single shade or group of shades.

### Section 2 - Mounting

Intelliflex I/

Using supplied fasteners, install switch into standard gang box. Screwless face plate (provided) can be used, or any decora style faceplate can be used if preferred.

#### Section 3 - Wiring Details