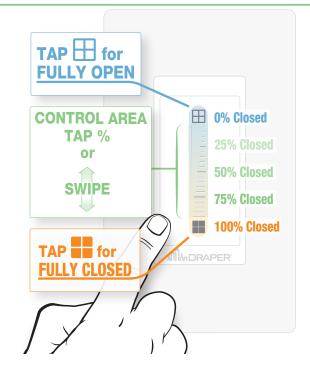

#### Profile 2: No Presets Profile

Tap to go to that **PERCENTAGE**. Tap again while moving to stop.

| Action          | Command Response                            |
|-----------------|---------------------------------------------|
| Tap Open        | Move Fully Open                             |
| Tap Closed      | Move Fully Closed                           |
| Tap Middle Area | Move to Percentage Tapped or Stop if Moving |
| Swipe Up        | Move Fully Open                             |
| Swipe Down      | Move Fully Closed                           |

### Section 5 - Switch Operation

To operate the switch while set to Standard Profile:

| Action           | Command Response                            |
|------------------|---------------------------------------------|
| Тар              | Move Fully Open                             |
| Tap Control Area | Move to Closest Preset<br>or Stop if Moving |
| SWIPE            | Move to Previous Stop                       |
| SWIPE<br>DOWN    | Move to Next Stop                           |
| Тар              | Move Fully Closed                           |