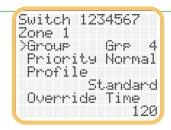

# -Switch 12345-2 >Rename Zone 1 Master Zone 2 Grp 12 Factory Reset

Switch 12345-2

Number

>12345 Extension MLT SCREEN

#### 4.2 Renaming Switch

- Select RENAME
- 2. Switch can be assigned a numerical value for easier identification.

#### 4.3 Configuring Switch Parameters

- 1. Select Switch Zone to configure
- 2. If using a Dual Zone switch, Zone 1 is the left zone & Zone 2 is the right zone

From this menu, you can configure the following parameters:

Group: Assigning switch to previously configured shade group or assign as a MASTER.

Priority: Low - switch will only operate if there are no other overrides on the group

Normal - switch will operate shade group if no HIGH priority overrides on the group

High - Switch will lock-out all other controls until cleared

**Profile:** Please refer to section 4.5 for profile descriptions.

Override Time: Time in minutes that the switch override will be active.

The range can be NONE (indefinite override) or anywhere from 1-999 minutes