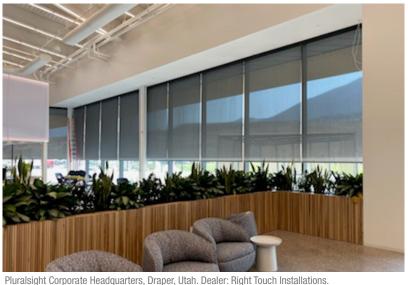

# MOTORIZED SSI+ with Automated Glare Control

**CONFIGURE UP TO 8 AUTOMATED GLARE CONTROL ZONES** 

IntelliFlex\*/O the complete control solution for Motorized FlexShade®

The Schedule Sensor Interface + (SSI+) with Automated Glare Control allows for small to medium sized IntelliFlex® I/O projects be to be fully automated without the need to incorporate full building control. Up to 8 glare control zones can be configured to automatically adjust the position of roller shades based on the real time location of the sun.

Block glare and solar heat gain and optimize comfort levels within the space with SSI+. Because all programming is done through the on-board buttons and LCD display, no computers or additional software is required to set up the system. And with the capability of accepting up to 4 sensors - by third-party or Draper®- the system can determine overcast condition and retract shades to increase the natural light within a space.