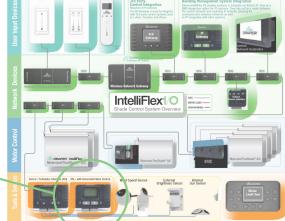

# MOTORIZED SSI+ with Automated Glare Control

**CONFIGURE UP TO 8 AUTOMATED GLARE CONTROL ZONES** 

IntelliFlex\*/O the complete control solution for Motorized FlexShade®

The Schedule Sensor Interface + (SSI+) with Automated Glare Control allows for small to medium sized IntelliFlex® I/O projects be to be fully automated without the need to incorporate full building control. Up to 8 glare control zones can be configured to automatically adjust the position of roller shades based on the real time location of the sun.

Block glare and solar heat gain and optimize comfort levels within the space with SSI+. Because all programming is done through the on-board buttons and LCD display, no computers or additional software is required to set up the system. And with the capability of accepting up to 4 sensors - by third-party or Draper®- the system can determine overcast condition and retract shades to increase the natural light within a space.

#### **FEATURES**

- Supports 0-10V, 4-20mA, photodiode, and pulse sensors.
- Eight automated glare control zones.
- Eight scheduled events.
- NDC required (included).
- Mounting hardware included.

## SUPPORTING DOCUMENTS

All instructions, technical drawings and other supporting documents are located at: draperinc.com/documents.aspx

For more information on this product visit: www.draperinc.com/windowshades/ motorscontrols.aspx