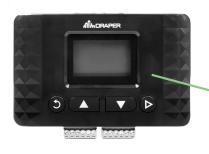

Block glare and solar heat gain and optimize comfort levels within the space with SSI+. Because all programming is done through the on-board buttons and LCD display, no computers or additional software is required to set up the system. And with the capability of accepting up to 4 sensors - by third-party or Draper®- the system can determine overcast condition and retract shades to increase the natural light within a space.

#### **FEATURES**

- Supports 0-10V, 4-20mA, photodiode, and pulse sensors.
- Eight automated glare control zones.
- Eight scheduled events.
- NDC required (included).
- Mounting hardware included.

### SIZES

- Measures 4 1/8" x 3" x 1" (124 mm x 76 mm x 25mm).