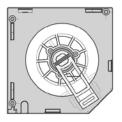

## **ZIP HEADBOXES**

Two headbox sizes available: ZIP 92: 3-5%" high headbox and ZIP 127: 5" high headbox. Three headbox styles: square, angled (ZIP 127 only), and curved. Hardware finish is silver (standard), textured powder coat is available in white, black, ivory, or charcoal bronze. Custom powder coat colors available.