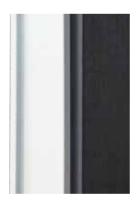

## **ZIP SIDE CHANNELS**

Detail of fabric in side channel

Channels are 1 ¾" wide and can be jamb or face mounted. No light gap for complete edge blackout system, use as an insect screen, or room divider. Hardware finish is silver (standard), textured powder coat is available in white, black, ivory, or charcoal bronze. Custom powder coat colors available.