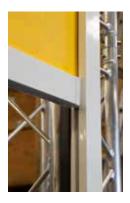

## **ZIPPER**

Zipper detail welded into vertical sides of the shade fabric. Prevents fabric from coming out of the side channel for protection against wind.