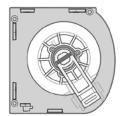

## **ZIP HEADBOXES**

Two headbox sizes available: ZIP 92: 3-5%" high headbox and ZIP 127: 5" high headbox. Three headbox styles: square, angled (ZIP 127 only), and curved. Hardware finish is silver (standard), textured powder coat is available in white, black, ivory, or charcoal bronze. Custom powder coat colors available.