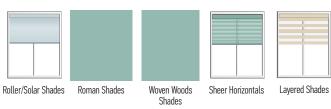

#### **SONESSE® 28 WIREFREE RTS LI-ION**

WITH BUILT-IN RECHARGEABLE LITHIUM-ION BATTERY
FOR INTERIOR WINDOW COVERINGS



# **Quiet Wireless Solution**

# For Interior Window Coverings

The new Sonesse® 28 WireFree RTS Li-ion is the most recent addition to the "Designed for Silence" wirefree motor range. Its improved Sonesse sound level provides quiet performance for today's decorative shading solutions.



#### SONESSE® 28 WIREFREE RTS LI-ION

Horizontal Blinds

## Sonesse® 28 WireFree RTS Li-ion

#1003297

### **Applications**









#### **Technical Features**

| Voltage Supply                              | 12V DC     |
|---------------------------------------------|------------|
| Index Protection Rating (interior use only) | IP 30      |
| Limit Switch Type                           | Electronic |

Temperature Working Range 32°F to 140°F (0°C to 60°C)

Insulation Class Class III

Antenna 17±1 cm, wire length, must not be cut or lengthened. For greatest RF range, must not be exposed and should not come in contact with metal surfaces. RF wire may need to be repositioned for optimal performance.

#### **Dimensions**



#### **Specifications**

| Nominal Torque        | 1.1 Nm                                |
|-----------------------|---------------------------------------|
| Nominal Speed         | 20 rpm