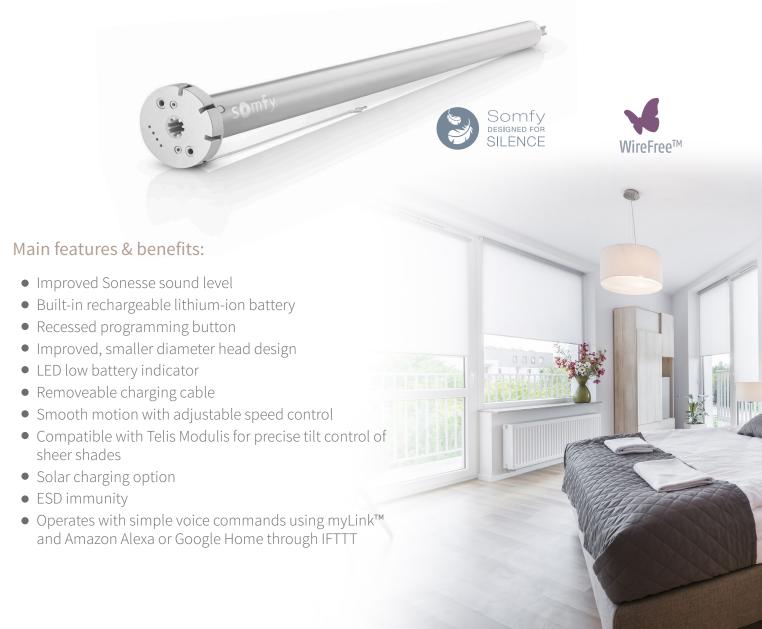

#### **SONESSE® 28 WIREFREE RTS LI-ION**

WITH BUILT-IN RECHARGEABLE LITHIUM-ION BATTERY
FOR INTERIOR WINDOW COVERINGS

# **Quiet Wireless Solution**

# For Interior Window Coverings

The new Sonesse® 28 WireFree RTS Li-ion is the most recent addition to the "Designed for Silence" wirefree motor range. Its improved Sonesse sound level provides quiet performance for today's decorative shading solutions.