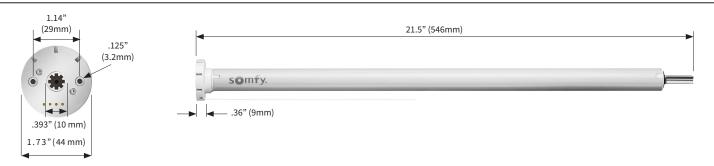

rovides quiet performance for today's decorative shading solutions.



#### SONESSE® 28 WIREFREE RTS LI-ION

Horizontal Blinds

## Sonesse® 28 WireFree RTS Li-ion

#1003297

### **Applications**









#### **Technical Features**

| Voltage Supply                              | 12V DC     |
|---------------------------------------------|------------|
| Index Protection Rating (interior use only) | IP 30      |
| Limit Switch Type                           | Electronic |

Temperature Working Range 32°F to 140°F (0°C to 60°C)

Insulation Class Class III

Antenna 17±1 cm, wire length, must not be cut or lengthened. For greatest RF range, must not be exposed and should not come in contact with metal surfaces. RF wire may need to be repositioned for optimal performance.

#### **Dimensions**



#### **Specifications**

| Nominal Torque        | 1.1 Nm                                |
|-----------------------|---------------------------------------|
| Nominal Speed         | 20 rpm                                |
| Adjustable Speed      | From 10-28 by increments of 2 rpm     |
| Radio Protocal        | RTS                                   |
| Radio Frequency       | 433.42 MHz (RTS)                      |
| Battery Type          | 12V 2600 mAh. Built in Li-ion battery |
| Low Battery Indicator | LED (on motor head)                   |

#### Certifications