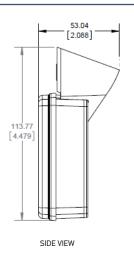

### **TECHNICAL SPECIFICATIONS:**

- Power: Solar powered
- Material: ABS
- Dimensions: 4.53"L (115mm) x 2.60"W (66mm) x 1.97"D (50mm)
- Maximum Range: 65ft under optimal conditions
- Rain sensitivity:
  - The lowest setting (fully counter clockwise [CCW]) will react to very light rain 2-4 drops 1-2mm within 1 2 seconds or condensation or fog heavy enough to cause a drop to run down sensor.
  - The highest setting (fully clockwise [CW]) will react only to very heavy rain 1-2" per hour
- Sun Sensitivity
  - Sun level threshold adjustable from 0.5 (CCW) to 50 klux (CW)
- Operating Temperature Range:
  - Storage: -4F to 140 F (-20oC to +60oC)
  - Operational: 32F to 140 F (0oC to +60oC)
- Frequency: 433.42Mhz
- Shipping Weight: 1lb
- IP Rating: IP55
- Approvals: FCC

# **DIMENSIONS:**

D-0038