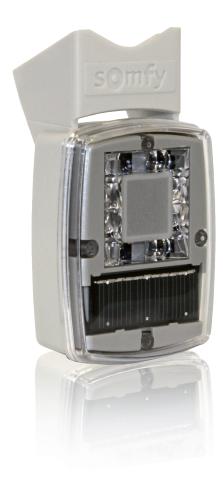

#### **OVERVIEW:**

The Ondeis™ WireFree RTS is a solar powered combination rain and sun sensor compatible with Radio Technology Somfy® motorized exterior products, including awnings, rolling shutters and screens. The Sensor monitors rain and sun levels and automatically activates RTS motorized products once user selected thresholds are passed.

### **TECHNICAL SPECIFICATIONS:**

- Power: Solar powered
- Material: ABS
- Dimensions: 4.53"L (115mm) x 2.60"W (66mm) x 1.97"D (50mm)
- Maximum Range: 65ft under optimal conditions
- Rain sensitivity:
  - The lowest setting (fully counter clockwise [CCW]) will react to very light rain 2-4 drops 1-2mm within 1 2 seconds or condensation or fog heavy enough to cause a drop to run down sensor.
  - The highest setting (fully clockwise [CW]) will react only to very heavy rain 1-2" per hour
- Sun Sensitivity
  - Sun level threshold adjustable from 0.5 (CCW) to 50 klux (CW)
- Operating Temperature Range:
  - Storage: -4F to 140 F (-20oC to +60oC)
  - Operational: 32F to 140 F (0oC to +60oC)
- Frequency: 433.42Mhz
- Shipping Weight: 1lb
- IP Rating: IP55
- Approvals: FCC