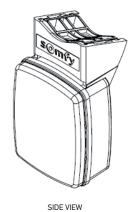

#### **OVERVIEW:**

The Ondeis™ WireFree RTS is a solar powered combination rain and sun sensor compatible with Radio Technology Somfy® motorized exterior products, including awnings, rolling shutters and screens. The Sensor monitors rain and sun levels and automatically activates RTS motorized products once user selected thresholds are passed.

|    | ELEMENT                | FUNCTION                                      |
|----|------------------------|-----------------------------------------------|
| 1  | Optical Rain Sensor    | Senses rain levels                            |
| 2  | Sun Sensor             | Senses brightness levels                      |
| 3  | Solar Charging Panel   | Charges battery                               |
| 4  | Mounting Plate         | Allows for easy wall, pole or gutter mount    |
| 5  | Hatch                  | Protects the dials and switches               |
| 6  | Rain Sensor LED        | Provides visual feedback of the rain function |
| 7  | Sun Sensor LED         | Provides visual feedback of the sun function  |
| 8  | Rain Threshold Dial    | Sets threshold levels of rain sensing levels  |
| 9  | Sun Threshold Dial     | Sets threshold levels of sun sensing levels   |
| 10 | Demo Button            | Used to test/demonstrate settings             |
| 11 | Programming Button     | Used for RTS programming                      |
| 12 | Configuration Switches | For mode selection                            |
| 13 | Switch Sticker         | Covers the Shutter/Screen mode switches       |