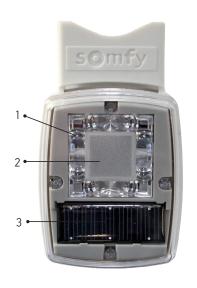

|    | ELEMENT                | FUNCTION                                      |
|----|------------------------|-----------------------------------------------|
| 1  | Optical Rain Sensor    | Senses rain levels                            |
| 2  | Sun Sensor             | Senses brightness levels                      |
| 3  | Solar Charging Panel   | Charges battery                               |
| 4  | Mounting Plate         | Allows for easy wall, pole or gutter mount    |
| 5  | Hatch                  | Protects the dials and switches               |
| 6  | Rain Sensor LED        | Provides visual feedback of the rain function |
| 7  | Sun Sensor LED         | Provides visual feedback of the sun function  |
| 8  | Rain Threshold Dial    | Sets threshold levels of rain sensing levels  |
| 9  | Sun Threshold Dial     | Sets threshold levels of sun sensing levels   |
| 10 | Demo Button            | Used to test/demonstrate settings             |
| 11 | Programming Button     | Used for RTS programming                      |
| 12 | Configuration Switches | For mode selection                            |
| 13 | Switch Sticker         | Covers the Shutter/Screen mode switches       |