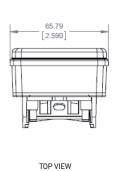

### **TECHNICAL SPECIFICATIONS:**

- Power: Solar powered
- Material: ABS
- Dimensions: 4.53"L (115mm) x 2.60"W (66mm) x 1.97"D (50mm)
- Maximum Range: 65ft under optimal conditions
- Rain sensitivity:
  - The lowest setting (fully counter clockwise [CCW]) will react to very light rain 2-4 drops 1-2mm within 1 2 seconds or condensation or fog heavy enough to cause a drop to run down sensor.
  - The highest setting (fully clockwise [CW]) will react only to very heavy rain 1-2" per hour
- Sun Sensitivity
  - Sun level threshold adjustable from 0.5 (CCW) to 50 klux (CW)
- Operating Temperature Range:
  - Storage: -4F to 140 F (-20oC to +60oC)
  - Operational: 32F to 140 F (0oC to +60oC)
- Frequency: 433.42Mhz
- Shipping Weight: 1lb
- IP Rating: IP55
- Approvals: FCC

# **DIMENSIONS:**

D-0038