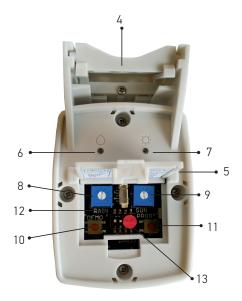

|    | ELEMENT                | FUNCTION                                      |
|----|------------------------|-----------------------------------------------|
| 1  | Optical Rain Sensor    | Senses rain levels                            |
| 2  | Sun Sensor             | Senses brightness levels                      |
| 3  | Solar Charging Panel   | Charges battery                               |
| 4  | Mounting Plate         | Allows for easy wall, pole or gutter mount    |
| 5  | Hatch                  | Protects the dials and switches               |
| 6  | Rain Sensor LED        | Provides visual feedback of the rain function |
| 7  | Sun Sensor LED         | Provides visual feedback of the sun function  |
| 8  | Rain Threshold Dial    | Sets threshold levels of rain sensing levels  |
| 9  | Sun Threshold Dial     | Sets threshold levels of sun sensing levels   |
| 10 | Demo Button            | Used to test/demonstrate settings             |
| 11 | Programming Button     | Used for RTS programming                      |
| 12 | Configuration Switches | For mode selection                            |
| 13 | Switch Sticker         | Covers the Shutter/Screen mode switches       |