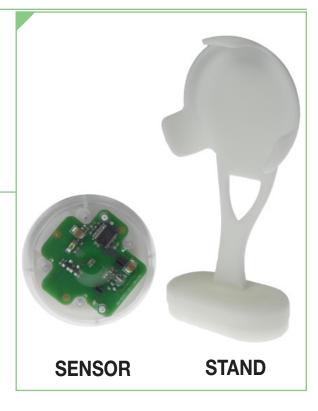

## Overview

The Internal Sun Sensor adds the ability to control shades using brightness levels measured through a window. It was specially designed to work seamlessly with the rest of the IntelliFlex I/O system and features an easy plug and play interface with the Sensor/ Schedule Interface (PN C156.272). The selectable measurement range ensures it will provide useful readings in a wide range of installation conditions.

It also features adhesive and bracket mount options to give greater flexibility to choose the mounting style that works best for any given application.