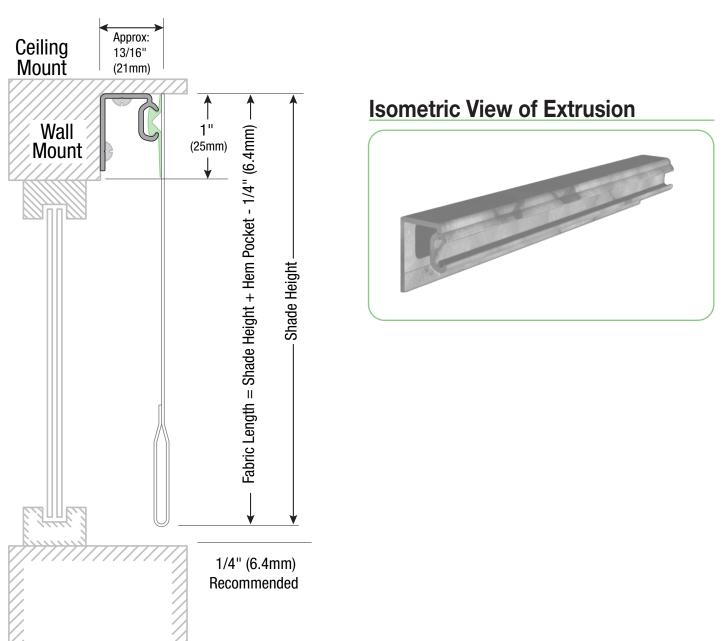

## **Free Hanging Shade Panel**

C017.064

DATA SHEET

**TECHNICAL INFO** 

## Dimensions