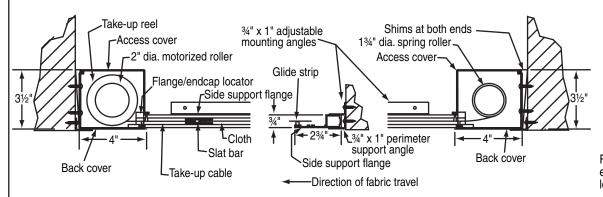

## **Typical Outside Installation-Boxes Down**

Typical Inside Installation-Boxes Up