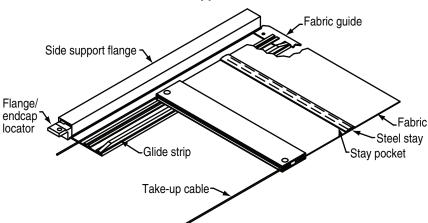

## **Typical Outside Installation-Boxes Down**

Typical Inside Installation-Boxes Up