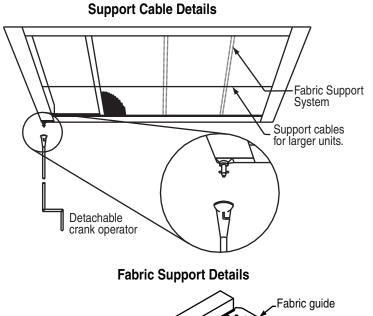

## **Typical Outside Installation-Boxes Down**

Typical Inside Installation-Boxes Up