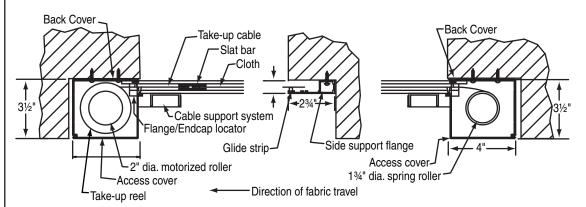

## **Typical Outside Installation-Boxes Down**

Typical Inside Installation-Boxes Up