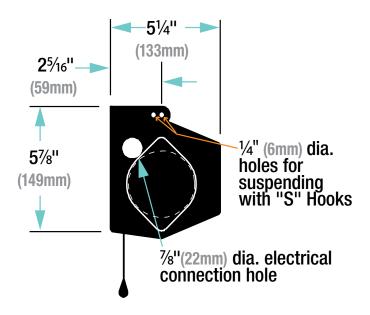

|
| 9' x 12'(274.3cm x 365.8cm)  | 165¾"(421cm)          | 158 %"(403.5cm)       | 90 lb(40.8kg)  |     |
| 12' x 12'(365.8cm x 365.8cm) | 171½"(435.6cm)        | 162 %"(412.4cm)       | 100 lb(kg)     |     |
| Custom Size                  |                       |                       |                |     |

<sup>&</sup>lt;sup>3</sup> These sizes include 12" (30cm) black drop as standard. Premier screens are available in larger sizes. See PremierXL submittal form.

Premier page 3 of 4



Please Note: If using "S" Hooks, installer must crimp both ends of the "S" hooks to safely secure the screen.

## Optional Ceiling Opening Trim Kit



Optional Floating Mounting Bracket



#### Case Dimensions

PLEASE NOTE: Internal LVC-IV will increase overall case length by 1 13/16" (46mm).





page 4 of 4