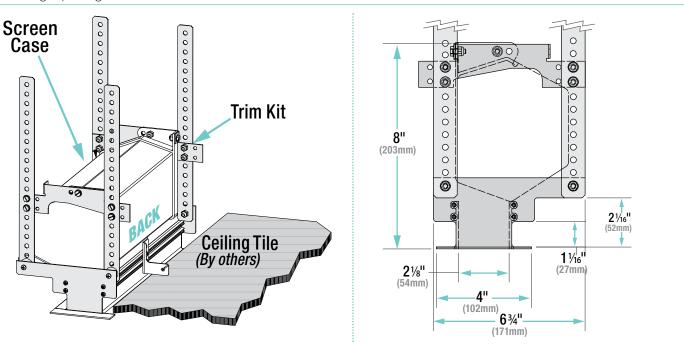

| 134 %"(341.3cm)       | 80 lb(36.3kg)  |     |
| 10' x 10'(304.8cm x 304.8cm) | 143½"(364.5cm)        | 136 %"(347cm)         | 85 lb(38.6kg)  |     |
| 9' x 12'(274.3cm x 365.8cm)  | 165¾"(421cm)          | 158 %"(403.5cm)       | 90 lb(40.8kg)  |     |
| 12' x 12'(365.8cm x 365.8cm) | 171½"(435.6cm)        | 162 %"(412.4cm)       | 100 lb(kg)     |     |
| Custom Size                  |                       |                       |                |     |

<sup>&</sup>lt;sup>3</sup> These sizes include 12" (30cm) black drop as standard. Premier screens are available in larger sizes. See PremierXL submittal form.

Premier page 3 of 4



Please Note: If using "S" Hooks, installer must crimp both ends of the "S" hooks to safely secure the screen.

## Optional Ceiling Opening Trim Kit



Optional Floating Mounting Bracket



#### Case Dimensions

PLEASE NOTE: Internal LVC-IV will increase overall case length by 1 13/16" (46mm).





page 4 of 4