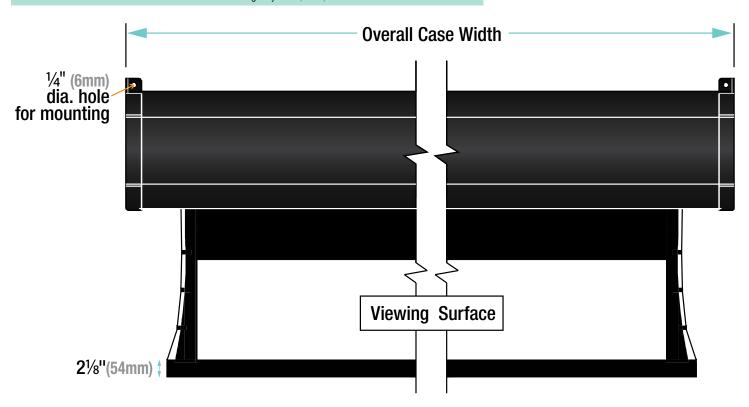

|     |
| 9' x 12'(274.3cm x 365.8cm)  | 165¾"(421cm)          | 158 %"(403.5cm)       | 90 lb(40.8kg)  |     |
| 12' x 12'(365.8cm x 365.8cm) | 171½"(435.6cm)        | 162 %"(412.4cm)       | 100 lb(kg)     |     |
| Custom Size                  |                       |                       |                |     |

<sup>&</sup>lt;sup>3</sup> These sizes include 12" (30cm) black drop as standard. Premier screens are available in larger sizes. See PremierXL submittal form.

Premier page 3 of 4



Please Note: If using "S" Hooks, installer must crimp both ends of the "S" hooks to safely secure the screen.

## Optional Ceiling Opening Trim Kit



Optional Floating Mounting Bracket



#### Case Dimensions

PLEASE NOTE: Internal LVC-IV will increase overall case length by 1 13/16" (46mm).





page 4 of 4