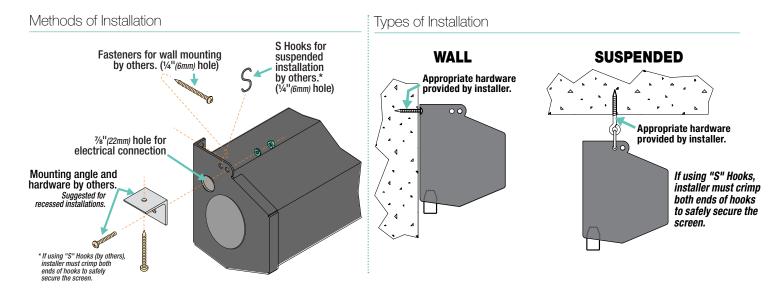

9'(274.3cm x 274.3cm)   | 129¾"(329.6cm)        | 122 %"(312.1cm)       | 75 lb(34kg)    |     |
| 8' x 10'(243.8cm x 304.8cm)  | <b>141¾"</b> (360cm)  | 134 %"(341.3cm)       | 80 lb(36.3kg)  |     |
| 10' x 10'(304.8cm x 304.8cm) | 143½"(364.5cm)        | 136 %"(347cm)         | 85 lb(38.6kg)  |     |
| 9' x 12'(274.3cm x 365.8cm)  | 165¾"(421cm)          | 158 %"(403.5cm)       | 90 lb(40.8kg)  |     |
| 12' x 12'(365.8cm x 365.8cm) | 171½"(435.6cm)        | 162 %"(412.4cm)       | 100 lb(kg)     |     |
| Custom Size                  |                       |                       |                |     |

<sup>&</sup>lt;sup>3</sup> These sizes include 12" (30cm) black drop as standard. Premier screens are available in larger sizes. See PremierXL submittal form.

Premier page 3 of 4



Please Note: If using "S" Hooks, installer must crimp both ends of the "S" hooks to safely secure the screen.

## Optional Ceiling Opening Trim Kit



Optional Floating Mounting Bracket



#### Case Dimensions

PLEASE NOTE: Internal LVC-IV will increase overall case length by 1 13/16" (46mm).





page 4 of 4