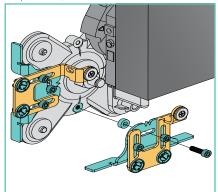

Connection Assembly

Top, Bottom, and Sides

Bottom Corner

## SmartTrim<sup>™</sup> for Barco UniSee<sup>®</sup> Video Walls

**MODULAR DESIGN** adapts to different video wall configurations. Available for new and retrofit installations in almost any size.

A simple, elegant solution, Draper<sup>®</sup> **SmartTrim™** for Barco UniSee<sup>®</sup> offers quick and easy attachment for a wide range of standard and custom Barco UniSee video wall configurations. Utilizing existing Barco UniSee X mounts, the trim clicks securely into place with magnets to cover and protect the Barco UniSee wall mount.