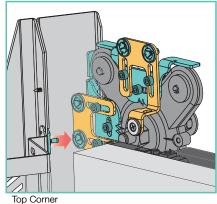

Connection Assembly

Top, Bottom, and Sides

Bottom Corner

## SmartTrim<sup>™</sup> for Barco UniSee<sup>®</sup> Video Walls

**MODULAR DESIGN** adapts to different video wall configurations. Available for new and retrofit installations in almost any size.

A simple, elegant solution, Draper<sup>®</sup> **SmartTrim™** for Barco UniSee<sup>®</sup> offers quick and easy attachment for a wide range of standard and custom Barco UniSee video wall configurations. Utilizing existing Barco UniSee X mounts, the trim clicks securely into place with magnets to cover and protect the Barco UniSee wall mount.