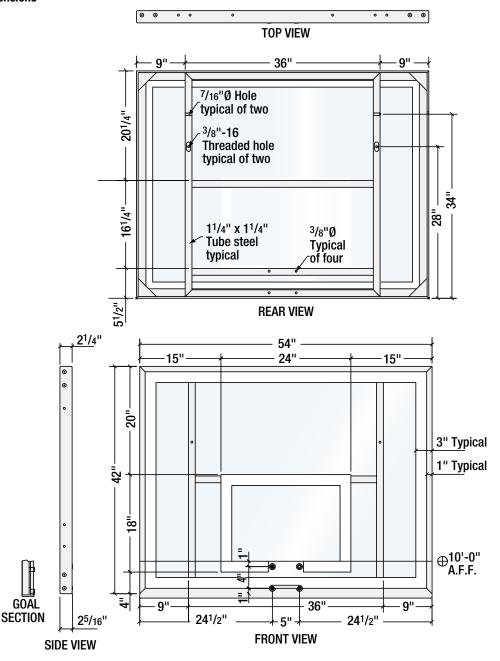

## **Product Description**

Backboard shall be constructed with ½" thick clear polycarbonate and measure 54" x 42". Backboard shall be framed with aluminum extrusion with steel corner brackets. A steel rear structure shall be mounted into aluminum framework and provide support to the backboard where rim attaches. Official sized white target and shall be silk screened on the face of the backboard. For use with EZ Fold outdoor basketball backstops.

Goal mounting holes (4) to be standard 5" (horizontal) x 4" (vertical) mounting centers.

Backboard shall carry a limited lifetime warranty.