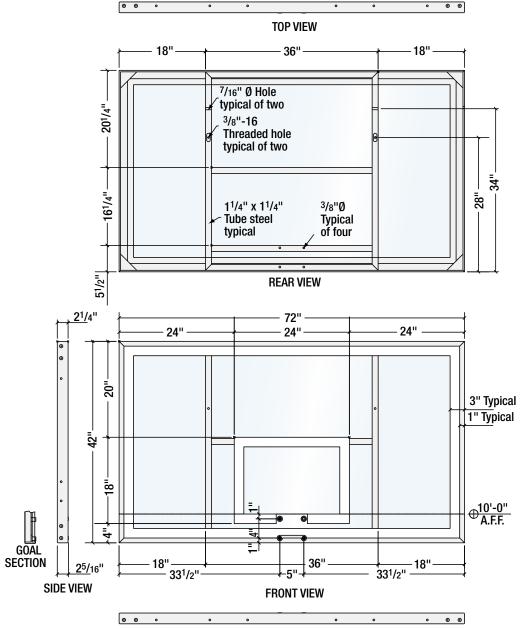

## **Product Description**

Backboard shall be constructed with ½" thick clear polycarbonate and measure 72" x 42". Backboard shall be framed with aluminum extrusion with steel corner brackets. A steel rear structure shall be mounted into aluminum framework and provide support to the backboard where rim attaches. Official sized white target and shall be silk screened on the face of the backboard. For use with EZ Fold outdoor basketball backstops.

Goal mounting holes (4) to be standard 5" (horizontal) x 4" (vertical) mounting centers.

Backboard shall carry a limited lifetime warranty.