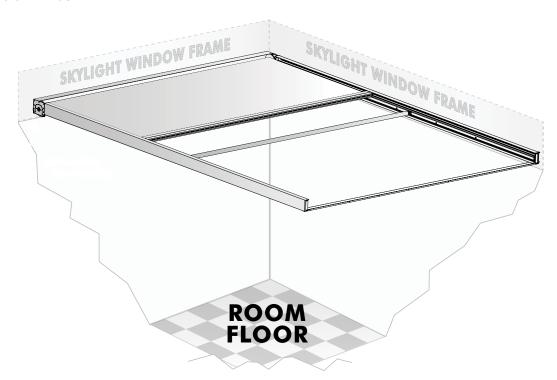

# TENSION SHADES SKYLIGHT 3 FLEXSHADE®

NARROW, LONG OPENINGS

Skylight 3 FlexShade®

The Skylight 3 FlexShade® window shade provides motorized solar control and UV protection for long, narrow skylight openings. Its design features zero light gap when closed to control solar heat gain and glare, thus protecting staff and furnishings for a more comfortable work environment.

## **FEATURES**

- Zero light gap.
- Must be installed horizontally with jamb mount only.
- Draw cable brackets provided with pulley assemblies.
- Pulley 6 ¼" (16 cm) with 3 ½"
  (9 cm) roller.
- Spline attached fabric.
- White powder coat finish on side channels.
- Product designed for interior use.