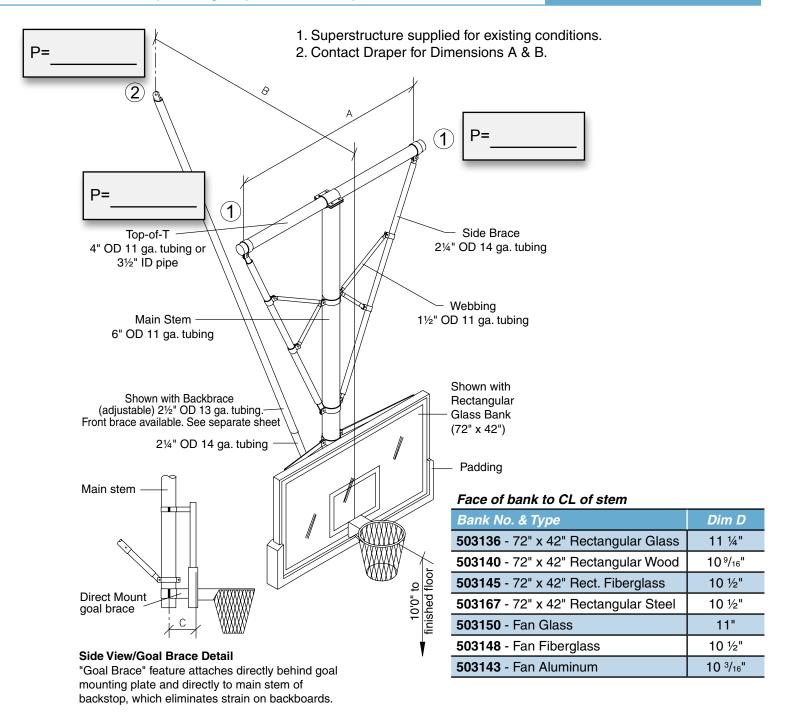

## EZ Fold® TS-21

| Estimated Height:      | Estimated We              | ight: |    | lbs. * |  |
|------------------------|---------------------------|-------|----|--------|--|
| ESTIMATED POINT LOADS  |                           | 1     |    | 2      |  |
| Playing Position (P):  | Weight x .40 (2 points) _ |       | 20 |        |  |
|                        | Α                         | В     |    | С      |  |
| Attachment Dimensions: |                           |       |    |        |  |

## **A-B Dimensions**

|                | TS-21 or TS-21-B |        |  |
|----------------|------------------|--------|--|
| Ceiling Height | Α                | В      |  |
| 18' to 19'     | 5'-1"            | 5'-4"  |  |
| 19' to 20'     | 5'-1"            | 6'-0"  |  |
| 20' to 21'     | 5'-1"            | 6'-4"  |  |
| 21' to 22'     | 5'-1"            | 7'-0"  |  |
| 22' to 23'     | 5'-1"            | 7'-4"  |  |
| 23' to 24'     | 7'-1"            | 7'-8"  |  |
| 24' to 25'     | 7'-1"            | 8'-4"  |  |
| 25' to 26'     | 7'-1"            | 9'-0"  |  |
| 26' to 27'     | 7'-1"            | 9'-4"  |  |
| 27' to 28'     | 7'-1"            | 10'-0" |  |
| 28' to 29'     | 10'-1"           | 10'-8" |  |
| 29' to 30'     | 10'-1"           | 11'-4" |  |
| 30' to 31'     | 12'-1"           | 11'-8" |  |
| 31' to 32'     | 12'-1"           | 12'-4" |  |
| 32' to 33'     | 14'-1"           | 13'-0" |  |
| 33' to 34'     | 14'-1"           | 13'-4" |  |
| 34' to 35'     | 14'-1"           | 14'-0" |  |
| 35' to 36'     | 14'-1"           | 14'-8" |  |
| 36' to 37'     | 14'-1"           | 15'-4" |  |
| 37' to 38'     | 16'-1"           | 15'-8" |  |
| 38' to 39'     | 16'-1"           | 16'-4" |  |
| 39' to 40'     | 16'-1"           | 17'-0" |  |