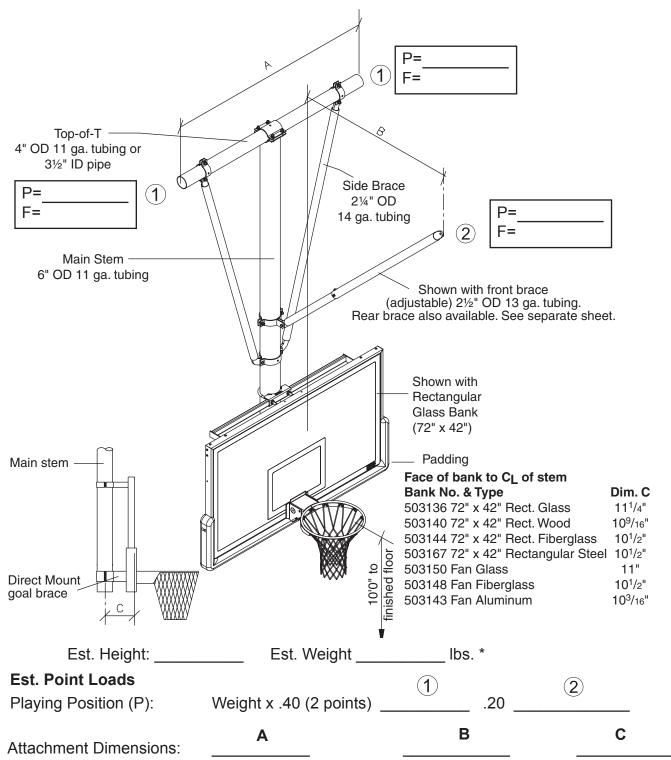

## EZ Fold® TS-21

## Basketball Backstop—Ceiling-Suspended, Stationary, Front Braced

- 1. Custom superstructure supplied to match building conditions.
- 2. Consult chart on reverse side for dimensions A & B (or A, B & C)

<sup>\*</sup> Includes allowance for slam dunking and players hanging on rim.