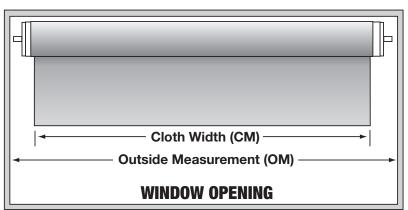

|                                                                                      | — Outside M<br>WIND | ) —— | <u> </u>            | $\rightarrow \parallel$ |          |              |        | ₽<br>E <sup>1</sup>                                                                                 |    | 00   |       |       |      |   |
|--------------------------------------------------------------------------------------|---------------------|------|---------------------|-------------------------|----------|--------------|--------|-----------------------------------------------------------------------------------------------------|----|------|-------|-------|------|---|
| (IM) = Outside Measurement (OM) with <sup>1</sup> / <sub>8</sub> " (3 mm) deduction. |                     |      |                     |                         |          |              |        |                                                                                                     |    |      |       |       |      | * |
| Overall Width in                                                                     | ncludes plastic en  | dcap | covers. (F          | Pair adds ½             | " [3 mm] | to Overall W | lidth) | <b>Please note:</b> When measuring shade height, remember to include endcaps and fascia or headbox. |    |      |       |       |      |   |
| HEADBOX WI                                                                           | TH FNDCAPS          |      | ENDCAPS WITH FASCIA |                         |          |              |        |                                                                                                     |    |      | BRACK | FTS   |      |   |
| SMALL                                                                                | LARGE               |      | SMALL               |                         | LARGE    |              |        |                                                                                                     |    | SMA  |       |       | RGE  |   |
| Λ1 215/ <sub>4</sub> II 100mm                                                        | /11/4 - III 110mm   |      | 1 27/.11            | 09mm                    | /15/JII  | 117mm        |        |                                                                                                     | Δ2 | 134" | 25mm  | 1 15/ | 10mm |   |