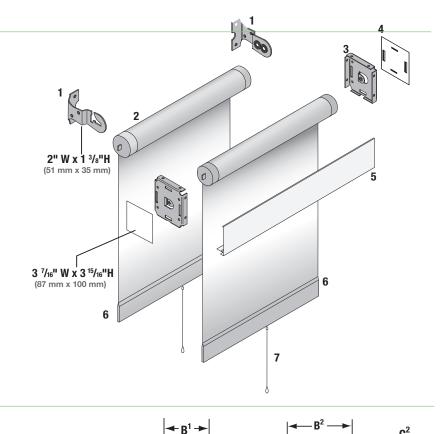

Spring Roller Shade Components

- 1. Universal Wall/Ceiling Bracket
- 2. Spring Operator
- 3. Fascia Endcap
- 4. Fascia Endcap Cover
- 5. Fascia
- 6. Kiln-dried Maple Slat
- 7. Optional Pull Cord

Spring Roller FlexShade Components