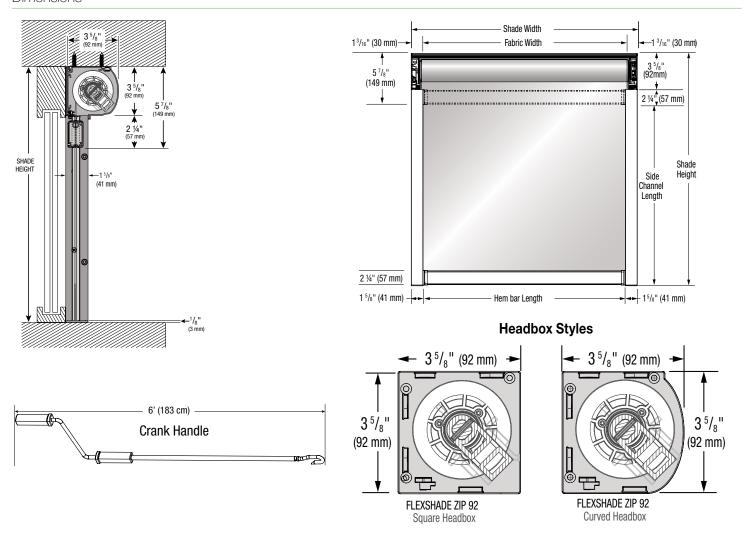

#### HARDWARE:

ROLLERS: 2.364" (60 mm) dia. or 3.07" (78 mm) dia. with 0.049" (1.245 mm) wall; steel with galvalum coating.

**HEADBOX:** Two-piece extruded aluminum headbox. Small size (92) shall be  $3^5$ /s" (92 mm) tall x  $3^5$ /s" (92 mm) deep. Large size (127) shall be 5" (127 mm) tall x 5" (127 mm) deep. Silver, black, white, ivory, sand, or bronze powder coat finish.

## Dimensions