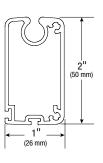

SIDE CHANNELS/FABRIC RETENTION SYSTEM: Extruded aluminum side channel incorporate plastic inner channels. Plastic inner channels held inside the extrusion by cushioning pads that also dampen the movement of the fabric panel under wind load. 'Zip' details on the edges of the fabric panel run in the inner channels to retain the fabric in place.

## **Side Channel Dimensions**