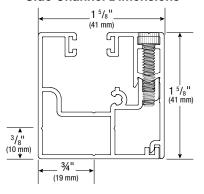

ection to the roller tube and to the hem bar. 'Zip' detail welded to the two vertical sides of the fabric panel.

**HEM BAR:** Aluminum, with steel weight to reduce fabric movement. Color to match

SIDE CHANNELS/FABRIC RETENTION SYSTEM: Extruded aluminum side channel incorporate plastic inner channels. Plastic inner channels held inside the extrusion by cushioning pads that also dampen the movement of the fabric panel under wind load. 'Zip' details on the edges of the fabric panel run in the inner channels to retain the fabric in place.

Downloadable 3-part specifications are available at www.draperinc.com.

#### Please note

Dimensions of rollers, operators, and hardware at manufacturer's discretion.

## Dimensions



## **ZIP 92 Wall Mounting Bracket**



## **Side Channel Dimensions**



### **Hem Bar Dimensions**