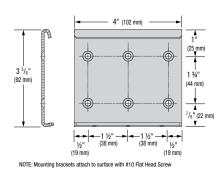

t the top and bottom to allow connection to the roller tube and to the hem bar. 'Zip' detail welded to the two vertical sides of the fabric panel.

**HEM BAR:** Aluminum, with steel weight to reduce fabric movement. Color to match

SIDE CHANNELS/FABRIC RETENTION SYSTEM: Extruded aluminum side channel incorporate plastic inner channels. Plastic inner channels held inside the extrusion by cushioning pads that also dampen the movement of the fabric panel under wind load. 'Zip' details on the edges of the fabric panel run in the inner channels to retain the fabric in place.

Downloadable 3-part specifications are available at www.draperinc.com.

#### Please note

Dimensions of rollers, operators, and hardware at manufacturer's discretion.

## Dimensions



## **ZIP 92 Wall Mounting Bracket**



## **Side Channel Dimensions**



### **Hem Bar Dimensions**