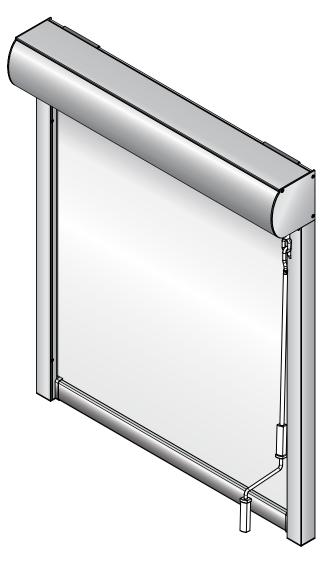

# FlexShade®ZIP—Crank

Wind resistant exterior shade with side channels

Please check all appropriate selections and attach room schedule with verified dimensions.

| Fabric Series:                                                                                                                                                 |  |  |  |  |  |  |  |  |
|----------------------------------------------------------------------------------------------------------------------------------------------------------------|--|--|--|--|--|--|--|--|
| Color Name / Number:                                                                                                                                           |  |  |  |  |  |  |  |  |
| Openness Factor:                                                                                                                                               |  |  |  |  |  |  |  |  |
| Please see Draper's Fabric Options for fabric colors and specifications.                                                                                       |  |  |  |  |  |  |  |  |
| Select Hardware                                                                                                                                                |  |  |  |  |  |  |  |  |
| Select Headbox Style                                                                                                                                           |  |  |  |  |  |  |  |  |
| □ Square (standard) □ Curved □ Angled □ Pocket   □ 127 (large) □ 127 (large) □ 127 (large) □ 127 (large)   □ 92 (small) □ 92 (small) □ 92 (small) □ 92 (small) |  |  |  |  |  |  |  |  |
| Select Hardware Finish                                                                                                                                         |  |  |  |  |  |  |  |  |
| □ Black □ Bronze □ Ivory □ White □ Sand □ Silver                                                                                                               |  |  |  |  |  |  |  |  |
| Select Zipper Color                                                                                                                                            |  |  |  |  |  |  |  |  |
| ☐ Black (standard)                                                                                                                                             |  |  |  |  |  |  |  |  |
| □ Grey                                                                                                                                                         |  |  |  |  |  |  |  |  |
| Select Crank Location                                                                                                                                          |  |  |  |  |  |  |  |  |
| ☐ Right Side (head/sill, jamb/jamb)                                                                                                                            |  |  |  |  |  |  |  |  |
| ☐ Left Side (overlap opening)                                                                                                                                  |  |  |  |  |  |  |  |  |
|                                                                                                                                                                |  |  |  |  |  |  |  |  |
|                                                                                                                                                                |  |  |  |  |  |  |  |  |
|                                                                                                                                                                |  |  |  |  |  |  |  |  |

#### **CRANK OPERATOR:**

Bi-directional to mount at either end of roller. Never needs lubrication or adjustment. Crank handle assembly of powder coated and chromed steel, up to 6' (183 cm) in length, and detachable.

#### HARDWARE:

ROLLERS: 2.364" (60 mm) dia. or 3.07" (78 mm) dia. with 0.049" (1.245 mm) wall; steel with galvalum coating.

**HEADBOX:** Two-piece extruded aluminum headbox. Small size (92) shall be  $3^5$ /s" (92 mm) tall x  $3^5$ /s" (92 mm) deep. Large size (127) shall be 5" (127 mm) tall x 5" (127 mm) deep. Silver, black, white, ivory, sand, or bronze powder coat finish.

FABRIC: Fabric panel to incorporate pockets at the top and bottom to allow connection to the roller tube and to the hem bar. 'Zip' detail welded to the two vertical sides of the fabric panel.

**HEM BAR:** Aluminum, with steel weight to reduce fabric movement. Color to match

SIDE CHANNELS/FABRIC RETENTION SYSTEM: Extruded aluminum side channel incorporate plastic inner channels. Plastic inner channels held inside the extrusion by cushioning pads that also dampen the movement of the fabric panel under wind load. 'Zip' details on the edges of the fabric panel run in the inner channels to retain the fabric in place.