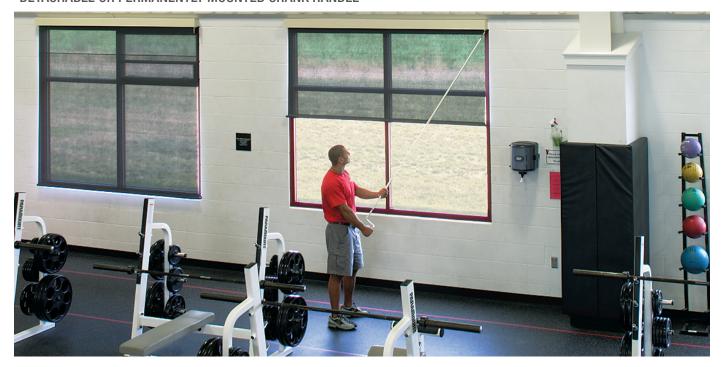

# MANUAL Crank-Operated FlexShade®

DETACHABLE OR PERMANENTLY MOUNTED CRANK HANDLE

With single controller operation, the Crank-Operated FlexShade® provides precision control to easily raise or lower window shade(s) to exact desired height. For added benefit, the crank handle can be permanently mounted or detachable to limit shade access in educational, healthcare, government or institutional settings.

#### **FEATURES**

- Crank handle can be permanently mounted (standard) or detachable; up to 6' (183 cm) in length.
- Wall mounting brackets with endcaps included.
- Small or large hardware options available.
- Product designed for interior use.