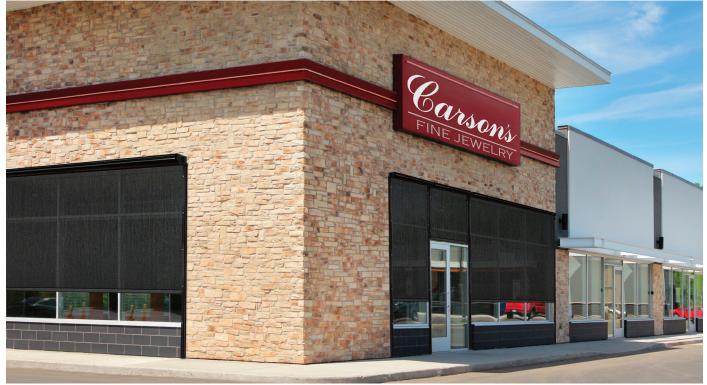

# EXTERIOR ROLLER SHADES Exterior Motorized FlexShade®

OUTDOOR SOLAR CONTROL MOTORIZED

Exterior Motorized FlexShade®, Storefront

In outdoor solar control, the Exterior Motorized FlexShade<sup>®</sup> window shade combines convenience and ease of use with a simple wall switch or remote.

Perfect for commercial or institutional settings, this shade can be quickly and quietly raised or lowered to the desired position to block unwanted sunlight.