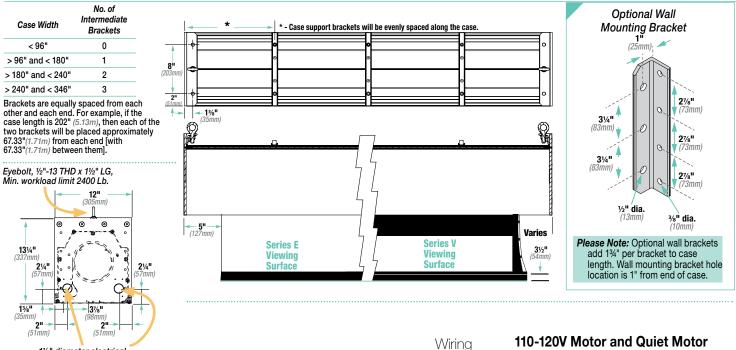

# Paragon E

Large, ceiling-recessed screen designed for auditoriums and lecture halls.

Please check all appropriate selections and attach room schedule with verified dimensions. Specifications

| Specifications riease check all appropriate selections and attack                                                                                                                                                                                                                                                                                                                                                                                                                                                                                                                                                                                                                                                                                                                                                                                                                                                                                                                                                                                                                                                                                                                                                                                                                                                                                                                                                                                                                                                                                                                                                                                                                                                                                                                                                                                                                                                                                                                                                                                                                                                              | i room scheaule                                                                                                                                                                                      | with verillet                   | a aimensions.                                                  |                 |                 |                |
|--------------------------------------------------------------------------------------------------------------------------------------------------------------------------------------------------------------------------------------------------------------------------------------------------------------------------------------------------------------------------------------------------------------------------------------------------------------------------------------------------------------------------------------------------------------------------------------------------------------------------------------------------------------------------------------------------------------------------------------------------------------------------------------------------------------------------------------------------------------------------------------------------------------------------------------------------------------------------------------------------------------------------------------------------------------------------------------------------------------------------------------------------------------------------------------------------------------------------------------------------------------------------------------------------------------------------------------------------------------------------------------------------------------------------------------------------------------------------------------------------------------------------------------------------------------------------------------------------------------------------------------------------------------------------------------------------------------------------------------------------------------------------------------------------------------------------------------------------------------------------------------------------------------------------------------------------------------------------------------------------------------------------------------------------------------------------------------------------------------------------------|------------------------------------------------------------------------------------------------------------------------------------------------------------------------------------------------------|---------------------------------|----------------------------------------------------------------|-----------------|-----------------|----------------|
| QUANTITY: SIZE: h. xw.                                                                                                                                                                                                                                                                                                                                                                                                                                                                                                                                                                                                                                                                                                                                                                                                                                                                                                                                                                                                                                                                                                                                                                                                                                                                                                                                                                                                                                                                                                                                                                                                                                                                                                                                                                                                                                                                                                                                                                                                                                                                                                         | for use in en                                                                                                                                                                                        | ıvironmental air s <sub>l</sub> | riters' Laboratorie<br>pace in accordanc<br>ections 2-128, 12- | ce with Section | 1 300-22 (c) of | the National   |
| Projection screens with electrically operated 110-120v AC 60 Hz. 3-wire motor mounted inside screen roller, 2.5 amp draw, instantly reversible, lifetime lubricated, with internal thermal overload protector and mechanical brake. Motor                                                                                                                                                                                                                                                                                                                                                                                                                                                                                                                                                                                                                                                                                                                                                                                                                                                                                                                                                                                                                                                                                                                                                                                                                                                                                                                                                                                                                                                                                                                                                                                                                                                                                                                                                                                                                                                                                      |                                                                                                                                                                                                      |                                 | 22.1. U.S. Patent I                                            |                 |                 |                |
| mounted with sound-absorbing fixtures. Left hand motor location only. Preset, accessible limit switches. J-box inside case accessible via 22 ga. steel cover                                                                                                                                                                                                                                                                                                                                                                                                                                                                                                                                                                                                                                                                                                                                                                                                                                                                                                                                                                                                                                                                                                                                                                                                                                                                                                                                                                                                                                                                                                                                                                                                                                                                                                                                                                                                                                                                                                                                                                   |                                                                                                                                                                                                      | WALL MOUI                       | NT BRACKET KIT:<br>ware to attach bra                          | Kit includes to | vo structural   | steel brackets |
| plate. Entire roller and drive assembly easily removable through bottom of case. Roller to be 6" OD x %" wall steel tube. Roller brackets to be painted white and                                                                                                                                                                                                                                                                                                                                                                                                                                                                                                                                                                                                                                                                                                                                                                                                                                                                                                                                                                                                                                                                                                                                                                                                                                                                                                                                                                                                                                                                                                                                                                                                                                                                                                                                                                                                                                                                                                                                                              |                                                                                                                                                                                                      | structure                       | by others.                                                     |                 |                 |                |
| to have double row radial ball bearings. Viewing surface to be flame and mildew resistant. Matt White XT1000E viewing surface is certified to GREENGUARD standards for low chemical emissions into indoor air during product usage.                                                                                                                                                                                                                                                                                                                                                                                                                                                                                                                                                                                                                                                                                                                                                                                                                                                                                                                                                                                                                                                                                                                                                                                                                                                                                                                                                                                                                                                                                                                                                                                                                                                                                                                                                                                                                                                                                            | •                                                                                                                                                                                                    | Attaches to e                   | EILING TILE FLAN<br>ndcaps. Each kit o                         | contains two (2 |                 |                |
| For more information, visit ul.com/gg. Dowel shall be 11/2" OD steel tube with black polyethylene endcaps.                                                                                                                                                                                                                                                                                                                                                                                                                                                                                                                                                                                                                                                                                                                                                                                                                                                                                                                                                                                                                                                                                                                                                                                                                                                                                                                                                                                                                                                                                                                                                                                                                                                                                                                                                                                                                                                                                                                                                                                                                     |                                                                                                                                                                                                      | ING TILE FLANG                  | n flanges to endca<br>E FOR FRONT OF                           | CASE: Each k    |                 |                |
| Case constructed of extruded aluminum. Bottom of case fully enclosed except for slot allowing fabric passage. Bottom closure panel shall be extruded aluminum, finished                                                                                                                                                                                                                                                                                                                                                                                                                                                                                                                                                                                                                                                                                                                                                                                                                                                                                                                                                                                                                                                                                                                                                                                                                                                                                                                                                                                                                                                                                                                                                                                                                                                                                                                                                                                                                                                                                                                                                        | included.                                                                                                                                                                                            | ,                               | Attaches to front                                              |                 |                 |                |
| white, and may be removed manually for access to roller and drive unit. Closure panel shall be held in place by screw and bracket at each end of case. Aluminum endplates with                                                                                                                                                                                                                                                                                                                                                                                                                                                                                                                                                                                                                                                                                                                                                                                                                                                                                                                                                                                                                                                                                                                                                                                                                                                                                                                                                                                                                                                                                                                                                                                                                                                                                                                                                                                                                                                                                                                                                 | DOWNLOADABLE 3-PART SPECIFICATIONS: available at <a href="https://www.draperinc.com">www.draperinc.com</a> Please note: Dimensions of rollers, operators, and hardware at manufacturer's discretion. |                                 |                                                                |                 |                 |                |
| integrated steel brackets for suspended mounting shall be fastened to extruded case with thread-cutting screws. Eyebolts shall be provided for use in hoisting screen. Case support brackets shall be welded steel channel, riveted to exterior of case.                                                                                                                                                                                                                                                                                                                                                                                                                                                                                                                                                                                                                                                                                                                                                                                                                                                                                                                                                                                                                                                                                                                                                                                                                                                                                                                                                                                                                                                                                                                                                                                                                                                                                                                                                                                                                                                                       | Dimensions and Data                                                                                                                                                                                  |                                 |                                                                |                 |                 |                |
| Three-position control switch (or switches—specify number) shall stop or reverse screen at any point. Controls to be furnished complete with cover plate.                                                                                                                                                                                                                                                                                                                                                                                                                                                                                                                                                                                                                                                                                                                                                                                                                                                                                                                                                                                                                                                                                                                                                                                                                                                                                                                                                                                                                                                                                                                                                                                                                                                                                                                                                                                                                                                                                                                                                                      | 16:10 Format Nominal Diagonal Image Area Overall Size Case Length Net Wt. (libs.) Qty.                                                                                                               |                                 |                                                                |                 |                 |                |
| ,                                                                                                                                                                                                                                                                                                                                                                                                                                                                                                                                                                                                                                                                                                                                                                                                                                                                                                                                                                                                                                                                                                                                                                                                                                                                                                                                                                                                                                                                                                                                                                                                                                                                                                                                                                                                                                                                                                                                                                                                                                                                                                                              | 278"                                                                                                                                                                                                 | 147½" x 236"                    | 152½" x 240"                                                   | 250"            | 440             | Qty.           |
| Salast Casa Calay                                                                                                                                                                                                                                                                                                                                                                                                                                                                                                                                                                                                                                                                                                                                                                                                                                                                                                                                                                                                                                                                                                                                                                                                                                                                                                                                                                                                                                                                                                                                                                                                                                                                                                                                                                                                                                                                                                                                                                                                                                                                                                              | 307"                                                                                                                                                                                                 | 162½" x 260"                    | 167½" x 264"                                                   | 274"            | 484             |                |
| Select Case Color  White (standard)  CUL US LISTED                                                                                                                                                                                                                                                                                                                                                                                                                                                                                                                                                                                                                                                                                                                                                                                                                                                                                                                                                                                                                                                                                                                                                                                                                                                                                                                                                                                                                                                                                                                                                                                                                                                                                                                                                                                                                                                                                                                                                                                                                                                                             | 335"                                                                                                                                                                                                 | 177" x 284"<br>192½" x 308"     | 182" x 288"                                                    | 298"            | 528             |                |
| Black (optional)                                                                                                                                                                                                                                                                                                                                                                                                                                                                                                                                                                                                                                                                                                                                                                                                                                                                                                                                                                                                                                                                                                                                                                                                                                                                                                                                                                                                                                                                                                                                                                                                                                                                                                                                                                                                                                                                                                                                                                                                                                                                                                               | 363"<br>392"                                                                                                                                                                                         | 207½" x 332"                    | 197½" x 312"<br>212½" x 336"                                   | 322"<br>346"    | 572<br>616      |                |
| Select Viewing Surface:                                                                                                                                                                                                                                                                                                                                                                                                                                                                                                                                                                                                                                                                                                                                                                                                                                                                                                                                                                                                                                                                                                                                                                                                                                                                                                                                                                                                                                                                                                                                                                                                                                                                                                                                                                                                                                                                                                                                                                                                                                                                                                        | 16:9 HDTV Vid                                                                                                                                                                                        |                                 |                                                                |                 |                 |                |
| Matt White XT1000E (1.0 gain); PROPRIED GOOD CONTROL EMISSIONS ON COMMITTEE OF COMM | Nominal Diagonal                                                                                                                                                                                     | Image Area                      | Overall Size                                                   | Case Length     | Net Wt. (lbs.)  | Qty.           |
| Other                                                                                                                                                                                                                                                                                                                                                                                                                                                                                                                                                                                                                                                                                                                                                                                                                                                                                                                                                                                                                                                                                                                                                                                                                                                                                                                                                                                                                                                                                                                                                                                                                                                                                                                                                                                                                                                                                                                                                                                                                                                                                                                          | 270"                                                                                                                                                                                                 | 133" x 236"                     | 138" x 240"                                                    | 250"            | 440             |                |
| Select Motor and Controls                                                                                                                                                                                                                                                                                                                                                                                                                                                                                                                                                                                                                                                                                                                                                                                                                                                                                                                                                                                                                                                                                                                                                                                                                                                                                                                                                                                                                                                                                                                                                                                                                                                                                                                                                                                                                                                                                                                                                                                                                                                                                                      | 300"                                                                                                                                                                                                 | 146" x 260"                     | 151" x 264"                                                    | 274"            | 484             |                |
| Standard Voltage Motor and Control Options:                                                                                                                                                                                                                                                                                                                                                                                                                                                                                                                                                                                                                                                                                                                                                                                                                                                                                                                                                                                                                                                                                                                                                                                                                                                                                                                                                                                                                                                                                                                                                                                                                                                                                                                                                                                                                                                                                                                                                                                                                                                                                    | 324"<br>354"                                                                                                                                                                                         | 160" x 284"<br>173" x 308"      | 165" x 288"<br>178" x 312"                                     | 298"<br>322"    | 528<br>572      |                |
| 110-120V AC (standard)                                                                                                                                                                                                                                                                                                                                                                                                                                                                                                                                                                                                                                                                                                                                                                                                                                                                                                                                                                                                                                                                                                                                                                                                                                                                                                                                                                                                                                                                                                                                                                                                                                                                                                                                                                                                                                                                                                                                                                                                                                                                                                         | 384"                                                                                                                                                                                                 | 187" x 332"                     | 176 x 312                                                      | 346"            | 616             |                |
| <b>Please Note:</b> These motors come with one 110V-120V AC 3-position wall switch (silver wall plate with black rocker).                                                                                                                                                                                                                                                                                                                                                                                                                                                                                                                                                                                                                                                                                                                                                                                                                                                                                                                                                                                                                                                                                                                                                                                                                                                                                                                                                                                                                                                                                                                                                                                                                                                                                                                                                                                                                                                                                                                                                                                                      | 4:3 NTSC Vide                                                                                                                                                                                        |                                 | 102 11000                                                      |                 |                 |                |
| Total number of 110-120V AC switches: (operate independently)                                                                                                                                                                                                                                                                                                                                                                                                                                                                                                                                                                                                                                                                                                                                                                                                                                                                                                                                                                                                                                                                                                                                                                                                                                                                                                                                                                                                                                                                                                                                                                                                                                                                                                                                                                                                                                                                                                                                                                                                                                                                  | Nominal Diagonal                                                                                                                                                                                     | Image Area                      | Overall Size                                                   | Case Length     | Net Wt. (lbs.)  | Qty.           |
| High-Voltage Switch Options                                                                                                                                                                                                                                                                                                                                                                                                                                                                                                                                                                                                                                                                                                                                                                                                                                                                                                                                                                                                                                                                                                                                                                                                                                                                                                                                                                                                                                                                                                                                                                                                                                                                                                                                                                                                                                                                                                                                                                                                                                                                                                    | 25'                                                                                                                                                                                                  | 177" x 236"                     | 182" x 240"                                                    | 250"            | 440             |                |
| <ul> <li>Substitute white switch(es) for silver wall plate with black rocker</li> <li>Optional Key Operated Switch:</li> </ul>                                                                                                                                                                                                                                                                                                                                                                                                                                                                                                                                                                                                                                                                                                                                                                                                                                                                                                                                                                                                                                                                                                                                                                                                                                                                                                                                                                                                                                                                                                                                                                                                                                                                                                                                                                                                                                                                                                                                                                                                 | 27'6"                                                                                                                                                                                                | 194" x 260"                     | 198" x 264"                                                    | 274"            | 484             |                |
| Power Supply Key Switch (On-off) (KS-1)                                                                                                                                                                                                                                                                                                                                                                                                                                                                                                                                                                                                                                                                                                                                                                                                                                                                                                                                                                                                                                                                                                                                                                                                                                                                                                                                                                                                                                                                                                                                                                                                                                                                                                                                                                                                                                                                                                                                                                                                                                                                                        | 30'<br>32'6"                                                                                                                                                                                         | 212" x 284"                     | 217" x 288"                                                    | 298"<br>322"    | 528<br>572      |                |
| 3-Position Key Control (KS-3)                                                                                                                                                                                                                                                                                                                                                                                                                                                                                                                                                                                                                                                                                                                                                                                                                                                                                                                                                                                                                                                                                                                                                                                                                                                                                                                                                                                                                                                                                                                                                                                                                                                                                                                                                                                                                                                                                                                                                                                                                                                                                                  | 35'                                                                                                                                                                                                  | 230" x 308"<br>248" x 332"      | 235" x 312"<br>253" x 336"                                     | 346"            | 616             |                |
| Low-Voltage Motor and Control Options:  External LVC-IV (Low-Voltage Control Module)                                                                                                                                                                                                                                                                                                                                                                                                                                                                                                                                                                                                                                                                                                                                                                                                                                                                                                                                                                                                                                                                                                                                                                                                                                                                                                                                                                                                                                                                                                                                                                                                                                                                                                                                                                                                                                                                                                                                                                                                                                           | AV Format                                                                                                                                                                                            | 210 7 002                       | 200 % 000                                                      | 010             | 0.0             |                |
| Select Control Options for Low-Voltage from below:                                                                                                                                                                                                                                                                                                                                                                                                                                                                                                                                                                                                                                                                                                                                                                                                                                                                                                                                                                                                                                                                                                                                                                                                                                                                                                                                                                                                                                                                                                                                                                                                                                                                                                                                                                                                                                                                                                                                                                                                                                                                             | Size H x W                                                                                                                                                                                           |                                 |                                                                | Case Length     | Net Wt. (Lbs.)  | Qty.           |
| 24 Volt 3-Button Switch (Number of 24V switches:)     Radio Frequency Remote Control (only with 24V)                                                                                                                                                                                                                                                                                                                                                                                                                                                                                                                                                                                                                                                                                                                                                                                                                                                                                                                                                                                                                                                                                                                                                                                                                                                                                                                                                                                                                                                                                                                                                                                                                                                                                                                                                                                                                                                                                                                                                                                                                           | 15' x 20'                                                                                                                                                                                            |                                 |                                                                | 250"            | 440             |                |
| ☐ Infrared Remote Control (only with 24V)                                                                                                                                                                                                                                                                                                                                                                                                                                                                                                                                                                                                                                                                                                                                                                                                                                                                                                                                                                                                                                                                                                                                                                                                                                                                                                                                                                                                                                                                                                                                                                                                                                                                                                                                                                                                                                                                                                                                                                                                                                                                                      | 20' x 20'                                                                                                                                                                                            |                                 |                                                                | 250"            | 450             |                |
| Optional Key Operated Switch:                                                                                                                                                                                                                                                                                                                                                                                                                                                                                                                                                                                                                                                                                                                                                                                                                                                                                                                                                                                                                                                                                                                                                                                                                                                                                                                                                                                                                                                                                                                                                                                                                                                                                                                                                                                                                                                                                                                                                                                                                                                                                                  | 11' x 22'                                                                                                                                                                                            |                                 |                                                                | 274"            | 484             |                |
| <ul> <li>3-Position Switch with         Hinged Key-Locking Coverplate (SP-KPS-1)</li> </ul>                                                                                                                                                                                                                                                                                                                                                                                                                                                                                                                                                                                                                                                                                                                                                                                                                                                                                                                                                                                                                                                                                                                                                                                                                                                                                                                                                                                                                                                                                                                                                                                                                                                                                                                                                                                                                                                                                                                                                                                                                                    | 16'6" x 22'<br>22' x 22'                                                                                                                                                                             |                                 |                                                                | 274"<br>274"    | 494<br>504      |                |
| ☐ 3-position Key Control (SP-KSM)                                                                                                                                                                                                                                                                                                                                                                                                                                                                                                                                                                                                                                                                                                                                                                                                                                                                                                                                                                                                                                                                                                                                                                                                                                                                                                                                                                                                                                                                                                                                                                                                                                                                                                                                                                                                                                                                                                                                                                                                                                                                                              | 12' x 24'                                                                                                                                                                                            |                                 |                                                                | 298"            | 528             |                |
| Select Motor Location                                                                                                                                                                                                                                                                                                                                                                                                                                                                                                                                                                                                                                                                                                                                                                                                                                                                                                                                                                                                                                                                                                                                                                                                                                                                                                                                                                                                                                                                                                                                                                                                                                                                                                                                                                                                                                                                                                                                                                                                                                                                                                          | 18' x 24'                                                                                                                                                                                            |                                 |                                                                | 298"            | 538             |                |
| ☐ Left end (standard) ☐ Right end                                                                                                                                                                                                                                                                                                                                                                                                                                                                                                                                                                                                                                                                                                                                                                                                                                                                                                                                                                                                                                                                                                                                                                                                                                                                                                                                                                                                                                                                                                                                                                                                                                                                                                                                                                                                                                                                                                                                                                                                                                                                                              | 24' x 24'                                                                                                                                                                                            |                                 |                                                                | 298"            | 548             |                |
| Optional Accessories                                                                                                                                                                                                                                                                                                                                                                                                                                                                                                                                                                                                                                                                                                                                                                                                                                                                                                                                                                                                                                                                                                                                                                                                                                                                                                                                                                                                                                                                                                                                                                                                                                                                                                                                                                                                                                                                                                                                                                                                                                                                                                           | 13' x 26'                                                                                                                                                                                            |                                 |                                                                | 322"            | 572             |                |
| ☐ Additional Drop                                                                                                                                                                                                                                                                                                                                                                                                                                                                                                                                                                                                                                                                                                                                                                                                                                                                                                                                                                                                                                                                                                                                                                                                                                                                                                                                                                                                                                                                                                                                                                                                                                                                                                                                                                                                                                                                                                                                                                                                                                                                                                              | 19'6" x 26'<br>14' x 28'                                                                                                                                                                             |                                 |                                                                | 322"<br>346"    | 582<br>616      |                |
| ☐ Total Drop<br>☐ Black (standard)                                                                                                                                                                                                                                                                                                                                                                                                                                                                                                                                                                                                                                                                                                                                                                                                                                                                                                                                                                                                                                                                                                                                                                                                                                                                                                                                                                                                                                                                                                                                                                                                                                                                                                                                                                                                                                                                                                                                                                                                                                                                                             | 21' x 28'                                                                                                                                                                                            |                                 |                                                                | 346"            | 626             |                |
| Same color as viewing surface (Total screen height cannot exceed 24')                                                                                                                                                                                                                                                                                                                                                                                                                                                                                                                                                                                                                                                                                                                                                                                                                                                                                                                                                                                                                                                                                                                                                                                                                                                                                                                                                                                                                                                                                                                                                                                                                                                                                                                                                                                                                                                                                                                                                                                                                                                          | Custom Size                                                                                                                                                                                          | (available up to                | 168" x 168")                                                   |                 |                 |                |
| ☐ Wall Mount Bracket Kit                                                                                                                                                                                                                                                                                                                                                                                                                                                                                                                                                                                                                                                                                                                                                                                                                                                                                                                                                                                                                                                                                                                                                                                                                                                                                                                                                                                                                                                                                                                                                                                                                                                                                                                                                                                                                                                                                                                                                                                                                                                                                                       |                                                                                                                                                                                                      | aranabio ap to                  | 100 X 100 )                                                    |                 |                 |                |
| ☐ Endcap Ceiling Tile Flange Kit (2 per kit)                                                                                                                                                                                                                                                                                                                                                                                                                                                                                                                                                                                                                                                                                                                                                                                                                                                                                                                                                                                                                                                                                                                                                                                                                                                                                                                                                                                                                                                                                                                                                                                                                                                                                                                                                                                                                                                                                                                                                                                                                                                                                   | Case Dimer                                                                                                                                                                                           | nsions 13¼" hig                 | h x 12" deep. O                                                | ptional wall r  | nounting br     | ackets         |
| <ul> <li>Ceiling Tile Flange for front and/or<br/>rear of case (12' lengths)</li> </ul>                                                                                                                                                                                                                                                                                                                                                                                                                                                                                                                                                                                                                                                                                                                                                                                                                                                                                                                                                                                                                                                                                                                                                                                                                                                                                                                                                                                                                                                                                                                                                                                                                                                                                                                                                                                                                                                                                                                                                                                                                                        | extend 1¾"                                                                                                                                                                                           | beyond each e                   | nd of case (hole                                               | centers are 1"  | from end of ca  | ise).          |
| Total number of 12" lengths needed:                                                                                                                                                                                                                                                                                                                                                                                                                                                                                                                                                                                                                                                                                                                                                                                                                                                                                                                                                                                                                                                                                                                                                                                                                                                                                                                                                                                                                                                                                                                                                                                                                                                                                                                                                                                                                                                                                                                                                                                                                                                                                            |                                                                                                                                                                                                      |                                 |                                                                |                 |                 |                |
|                                                                                                                                                                                                                                                                                                                                                                                                                                                                                                                                                                                                                                                                                                                                                                                                                                                                                                                                                                                                                                                                                                                                                                                                                                                                                                                                                                                                                                                                                                                                                                                                                                                                                                                                                                                                                                                                                                                                                                                                                                                                                                                                | PRO                                                                                                                                                                                                  | JECT:                           |                                                                |                 |                 |                |
| A                                                                                                                                                                                                                                                                                                                                                                                                                                                                                                                                                                                                                                                                                                                                                                                                                                                                                                                                                                                                                                                                                                                                                                                                                                                                                                                                                                                                                                                                                                                                                                                                                                                                                                                                                                                                                                                                                                                                                                                                                                                                                                                              |                                                                                                                                                                                                      |                                 |                                                                |                 |                 |                |
| <b>△</b> ↑.                                                                                                                                                                                                                                                                                                                                                                                                                                                                                                                                                                                                                                                                                                                                                                                                                                                                                                                                                                                                                                                                                                                                                                                                                                                                                                                                                                                                                                                                                                                                                                                                                                                                                                                                                                                                                                                                                                                                                                                                                                                                                                                    | ARC                                                                                                                                                                                                  | HITECT                          |                                                                |                 |                 |                |
|                                                                                                                                                                                                                                                                                                                                                                                                                                                                                                                                                                                                                                                                                                                                                                                                                                                                                                                                                                                                                                                                                                                                                                                                                                                                                                                                                                                                                                                                                                                                                                                                                                                                                                                                                                                                                                                                                                                                                                                                                                                                                                                                | AIIO                                                                                                                                                                                                 |                                 |                                                                |                 |                 |                |