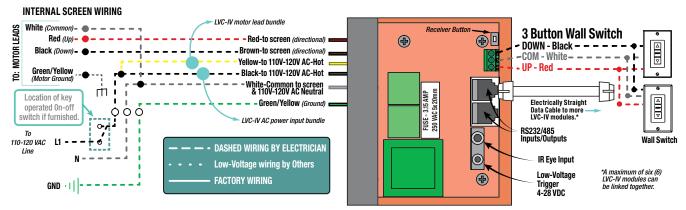

# Paragon E

Large, ceiling-recessed screen designed for auditoriums and lecture halls.

Please check all appropriate selections and attach room schedule with verified dimensions. Specifications

| Specifications riease check all appropriate selections and attack                                                                                                                                                                                                                                                                                                                                                                                                                                                                                                                                                                                                                                                                                                                                                                                                                                                                                                                                                                                                                                                                                                                                                                                                                                                                                                                                                                                                                                                                                                                                                                                                                                                                                                                                                                                                                                                                                                                                                                                                                                                              | i room scheaule                                                                                                                                                                                      | with verillet                   | a aimensions.                                                  |                 |                 |                |
|--------------------------------------------------------------------------------------------------------------------------------------------------------------------------------------------------------------------------------------------------------------------------------------------------------------------------------------------------------------------------------------------------------------------------------------------------------------------------------------------------------------------------------------------------------------------------------------------------------------------------------------------------------------------------------------------------------------------------------------------------------------------------------------------------------------------------------------------------------------------------------------------------------------------------------------------------------------------------------------------------------------------------------------------------------------------------------------------------------------------------------------------------------------------------------------------------------------------------------------------------------------------------------------------------------------------------------------------------------------------------------------------------------------------------------------------------------------------------------------------------------------------------------------------------------------------------------------------------------------------------------------------------------------------------------------------------------------------------------------------------------------------------------------------------------------------------------------------------------------------------------------------------------------------------------------------------------------------------------------------------------------------------------------------------------------------------------------------------------------------------------|------------------------------------------------------------------------------------------------------------------------------------------------------------------------------------------------------|---------------------------------|----------------------------------------------------------------|-----------------|-----------------|----------------|
| QUANTITY: SIZE: h. xw.                                                                                                                                                                                                                                                                                                                                                                                                                                                                                                                                                                                                                                                                                                                                                                                                                                                                                                                                                                                                                                                                                                                                                                                                                                                                                                                                                                                                                                                                                                                                                                                                                                                                                                                                                                                                                                                                                                                                                                                                                                                                                                         | for use in en                                                                                                                                                                                        | ıvironmental air s <sub>l</sub> | riters' Laboratorie<br>pace in accordanc<br>ections 2-128, 12- | ce with Section | 1 300-22 (c) of | the National   |
| Projection screens with electrically operated 110-120v AC 60 Hz. 3-wire motor mounted inside screen roller, 2.5 amp draw, instantly reversible, lifetime lubricated, with internal thermal overload protector and mechanical brake. Motor                                                                                                                                                                                                                                                                                                                                                                                                                                                                                                                                                                                                                                                                                                                                                                                                                                                                                                                                                                                                                                                                                                                                                                                                                                                                                                                                                                                                                                                                                                                                                                                                                                                                                                                                                                                                                                                                                      |                                                                                                                                                                                                      |                                 | 22.1. U.S. Patent I                                            |                 |                 |                |
| mounted with sound-absorbing fixtures. Left hand motor location only. Preset, accessible limit switches. J-box inside case accessible via 22 ga. steel cover                                                                                                                                                                                                                                                                                                                                                                                                                                                                                                                                                                                                                                                                                                                                                                                                                                                                                                                                                                                                                                                                                                                                                                                                                                                                                                                                                                                                                                                                                                                                                                                                                                                                                                                                                                                                                                                                                                                                                                   |                                                                                                                                                                                                      | WALL MOUI                       | NT BRACKET KIT:<br>ware to attach bra                          | Kit includes to | vo structural   | steel brackets |
| plate. Entire roller and drive assembly easily removable through bottom of case. Roller to be 6" OD x %" wall steel tube. Roller brackets to be painted white and                                                                                                                                                                                                                                                                                                                                                                                                                                                                                                                                                                                                                                                                                                                                                                                                                                                                                                                                                                                                                                                                                                                                                                                                                                                                                                                                                                                                                                                                                                                                                                                                                                                                                                                                                                                                                                                                                                                                                              |                                                                                                                                                                                                      | structure                       | by others.                                                     |                 |                 |                |
| to have double row radial ball bearings. Viewing surface to be flame and mildew resistant. Matt White XT1000E viewing surface is certified to GREENGUARD standards for low chemical emissions into indoor air during product usage.                                                                                                                                                                                                                                                                                                                                                                                                                                                                                                                                                                                                                                                                                                                                                                                                                                                                                                                                                                                                                                                                                                                                                                                                                                                                                                                                                                                                                                                                                                                                                                                                                                                                                                                                                                                                                                                                                            | •                                                                                                                                                                                                    | Attaches to e                   | EILING TILE FLAN<br>ndcaps. Each kit o                         | contains two (2 |                 |                |
| For more information, visit ul.com/gg. Dowel shall be 11/2" OD steel tube with black polyethylene endcaps.                                                                                                                                                                                                                                                                                                                                                                                                                                                                                                                                                                                                                                                                                                                                                                                                                                                                                                                                                                                                                                                                                                                                                                                                                                                                                                                                                                                                                                                                                                                                                                                                                                                                                                                                                                                                                                                                                                                                                                                                                     |                                                                                                                                                                                                      | ING TILE FLANG                  | n flanges to endca<br>E FOR FRONT OF                           | CASE: Each k    |                 |                |
| Case constructed of extruded aluminum. Bottom of case fully enclosed except for slot allowing fabric passage. Bottom closure panel shall be extruded aluminum, finished                                                                                                                                                                                                                                                                                                                                                                                                                                                                                                                                                                                                                                                                                                                                                                                                                                                                                                                                                                                                                                                                                                                                                                                                                                                                                                                                                                                                                                                                                                                                                                                                                                                                                                                                                                                                                                                                                                                                                        | included.                                                                                                                                                                                            | ,                               | Attaches to front                                              |                 |                 |                |
| white, and may be removed manually for access to roller and drive unit. Closure panel shall be held in place by screw and bracket at each end of case. Aluminum endplates with                                                                                                                                                                                                                                                                                                                                                                                                                                                                                                                                                                                                                                                                                                                                                                                                                                                                                                                                                                                                                                                                                                                                                                                                                                                                                                                                                                                                                                                                                                                                                                                                                                                                                                                                                                                                                                                                                                                                                 | DOWNLOADABLE 3-PART SPECIFICATIONS: available at <a href="https://www.draperinc.com">www.draperinc.com</a> Please note: Dimensions of rollers, operators, and hardware at manufacturer's discretion. |                                 |                                                                |                 |                 |                |
| integrated steel brackets for suspended mounting shall be fastened to extruded case with thread-cutting screws. Eyebolts shall be provided for use in hoisting screen. Case support brackets shall be welded steel channel, riveted to exterior of case.                                                                                                                                                                                                                                                                                                                                                                                                                                                                                                                                                                                                                                                                                                                                                                                                                                                                                                                                                                                                                                                                                                                                                                                                                                                                                                                                                                                                                                                                                                                                                                                                                                                                                                                                                                                                                                                                       | Dimensions and Data                                                                                                                                                                                  |                                 |                                                                |                 |                 |                |
| Three-position control switch (or switches—specify number) shall stop or reverse screen at any point. Controls to be furnished complete with cover plate.                                                                                                                                                                                                                                                                                                                                                                                                                                                                                                                                                                                                                                                                                                                                                                                                                                                                                                                                                                                                                                                                                                                                                                                                                                                                                                                                                                                                                                                                                                                                                                                                                                                                                                                                                                                                                                                                                                                                                                      | 16:10 Format Nominal Diagonal Image Area Overall Size Case Length Net Wt. (libs.) Qty.                                                                                                               |                                 |                                                                |                 |                 |                |
| ,                                                                                                                                                                                                                                                                                                                                                                                                                                                                                                                                                                                                                                                                                                                                                                                                                                                                                                                                                                                                                                                                                                                                                                                                                                                                                                                                                                                                                                                                                                                                                                                                                                                                                                                                                                                                                                                                                                                                                                                                                                                                                                                              | 278"                                                                                                                                                                                                 | 147½" x 236"                    | 152½" x 240"                                                   | 250"            | 440             | Qty.           |
| Salast Casa Calay                                                                                                                                                                                                                                                                                                                                                                                                                                                                                                                                                                                                                                                                                                                                                                                                                                                                                                                                                                                                                                                                                                                                                                                                                                                                                                                                                                                                                                                                                                                                                                                                                                                                                                                                                                                                                                                                                                                                                                                                                                                                                                              | 307"                                                                                                                                                                                                 | 162½" x 260"                    | 167½" x 264"                                                   | 274"            | 484             |                |
| Select Case Color  White (standard)  CUL US LISTED                                                                                                                                                                                                                                                                                                                                                                                                                                                                                                                                                                                                                                                                                                                                                                                                                                                                                                                                                                                                                                                                                                                                                                                                                                                                                                                                                                                                                                                                                                                                                                                                                                                                                                                                                                                                                                                                                                                                                                                                                                                                             | 335"                                                                                                                                                                                                 | 177" x 284"<br>192½" x 308"     | 182" x 288"                                                    | 298"            | 528             |                |
| Black (optional)                                                                                                                                                                                                                                                                                                                                                                                                                                                                                                                                                                                                                                                                                                                                                                                                                                                                                                                                                                                                                                                                                                                                                                                                                                                                                                                                                                                                                                                                                                                                                                                                                                                                                                                                                                                                                                                                                                                                                                                                                                                                                                               | 363"<br>392"                                                                                                                                                                                         | 207½" x 332"                    | 197½" x 312"<br>212½" x 336"                                   | 322"<br>346"    | 572<br>616      |                |
| Select Viewing Surface:                                                                                                                                                                                                                                                                                                                                                                                                                                                                                                                                                                                                                                                                                                                                                                                                                                                                                                                                                                                                                                                                                                                                                                                                                                                                                                                                                                                                                                                                                                                                                                                                                                                                                                                                                                                                                                                                                                                                                                                                                                                                                                        | 16:9 HDTV Vid                                                                                                                                                                                        |                                 |                                                                |                 |                 |                |
| Matt White XT1000E (1.0 gain); PROPRIED GOOD CONTROL EMISSIONS ON COMMITTEE OF COMM | Nominal Diagonal                                                                                                                                                                                     | Image Area                      | Overall Size                                                   | Case Length     | Net Wt. (lbs.)  | Qty.           |
| Other                                                                                                                                                                                                                                                                                                                                                                                                                                                                                                                                                                                                                                                                                                                                                                                                                                                                                                                                                                                                                                                                                                                                                                                                                                                                                                                                                                                                                                                                                                                                                                                                                                                                                                                                                                                                                                                                                                                                                                                                                                                                                                                          | 270"                                                                                                                                                                                                 | 133" x 236"                     | 138" x 240"                                                    | 250"            | 440             |                |
| Select Motor and Controls                                                                                                                                                                                                                                                                                                                                                                                                                                                                                                                                                                                                                                                                                                                                                                                                                                                                                                                                                                                                                                                                                                                                                                                                                                                                                                                                                                                                                                                                                                                                                                                                                                                                                                                                                                                                                                                                                                                                                                                                                                                                                                      | 300"                                                                                                                                                                                                 | 146" x 260"                     | 151" x 264"                                                    | 274"            | 484             |                |
| Standard Voltage Motor and Control Options:                                                                                                                                                                                                                                                                                                                                                                                                                                                                                                                                                                                                                                                                                                                                                                                                                                                                                                                                                                                                                                                                                                                                                                                                                                                                                                                                                                                                                                                                                                                                                                                                                                                                                                                                                                                                                                                                                                                                                                                                                                                                                    | 324"<br>354"                                                                                                                                                                                         | 160" x 284"<br>173" x 308"      | 165" x 288"<br>178" x 312"                                     | 298"<br>322"    | 528<br>572      |                |
| 110-120V AC (standard)                                                                                                                                                                                                                                                                                                                                                                                                                                                                                                                                                                                                                                                                                                                                                                                                                                                                                                                                                                                                                                                                                                                                                                                                                                                                                                                                                                                                                                                                                                                                                                                                                                                                                                                                                                                                                                                                                                                                                                                                                                                                                                         | 384"                                                                                                                                                                                                 | 187" x 332"                     | 176 x 312                                                      | 346"            | 616             |                |
| <b>Please Note:</b> These motors come with one 110V-120V AC 3-position wall switch (silver wall plate with black rocker).                                                                                                                                                                                                                                                                                                                                                                                                                                                                                                                                                                                                                                                                                                                                                                                                                                                                                                                                                                                                                                                                                                                                                                                                                                                                                                                                                                                                                                                                                                                                                                                                                                                                                                                                                                                                                                                                                                                                                                                                      | 4:3 NTSC Vide                                                                                                                                                                                        |                                 | 102 11000                                                      |                 |                 |                |
| Total number of 110-120V AC switches: (operate independently)                                                                                                                                                                                                                                                                                                                                                                                                                                                                                                                                                                                                                                                                                                                                                                                                                                                                                                                                                                                                                                                                                                                                                                                                                                                                                                                                                                                                                                                                                                                                                                                                                                                                                                                                                                                                                                                                                                                                                                                                                                                                  | Nominal Diagonal                                                                                                                                                                                     | Image Area                      | Overall Size                                                   | Case Length     | Net Wt. (lbs.)  | Qty.           |
| High-Voltage Switch Options                                                                                                                                                                                                                                                                                                                                                                                                                                                                                                                                                                                                                                                                                                                                                                                                                                                                                                                                                                                                                                                                                                                                                                                                                                                                                                                                                                                                                                                                                                                                                                                                                                                                                                                                                                                                                                                                                                                                                                                                                                                                                                    | 25'                                                                                                                                                                                                  | 177" x 236"                     | 182" x 240"                                                    | 250"            | 440             |                |
| <ul> <li>Substitute white switch(es) for silver wall plate with black rocker</li> <li>Optional Key Operated Switch:</li> </ul>                                                                                                                                                                                                                                                                                                                                                                                                                                                                                                                                                                                                                                                                                                                                                                                                                                                                                                                                                                                                                                                                                                                                                                                                                                                                                                                                                                                                                                                                                                                                                                                                                                                                                                                                                                                                                                                                                                                                                                                                 | 27'6"                                                                                                                                                                                                | 194" x 260"                     | 198" x 264"                                                    | 274"            | 484             |                |
| Power Supply Key Switch (On-off) (KS-1)                                                                                                                                                                                                                                                                                                                                                                                                                                                                                                                                                                                                                                                                                                                                                                                                                                                                                                                                                                                                                                                                                                                                                                                                                                                                                                                                                                                                                                                                                                                                                                                                                                                                                                                                                                                                                                                                                                                                                                                                                                                                                        | 30'<br>32'6"                                                                                                                                                                                         | 212" x 284"                     | 217" x 288"                                                    | 298"<br>322"    | 528<br>572      |                |
| 3-Position Key Control (KS-3)                                                                                                                                                                                                                                                                                                                                                                                                                                                                                                                                                                                                                                                                                                                                                                                                                                                                                                                                                                                                                                                                                                                                                                                                                                                                                                                                                                                                                                                                                                                                                                                                                                                                                                                                                                                                                                                                                                                                                                                                                                                                                                  | 35'                                                                                                                                                                                                  | 230" x 308"<br>248" x 332"      | 235" x 312"<br>253" x 336"                                     | 346"            | 616             |                |
| Low-Voltage Motor and Control Options:  External LVC-IV (Low-Voltage Control Module)                                                                                                                                                                                                                                                                                                                                                                                                                                                                                                                                                                                                                                                                                                                                                                                                                                                                                                                                                                                                                                                                                                                                                                                                                                                                                                                                                                                                                                                                                                                                                                                                                                                                                                                                                                                                                                                                                                                                                                                                                                           | AV Format                                                                                                                                                                                            | 210 7 002                       | 200 % 000                                                      | 010             | 0.0             |                |
| Select Control Options for Low-Voltage from below:                                                                                                                                                                                                                                                                                                                                                                                                                                                                                                                                                                                                                                                                                                                                                                                                                                                                                                                                                                                                                                                                                                                                                                                                                                                                                                                                                                                                                                                                                                                                                                                                                                                                                                                                                                                                                                                                                                                                                                                                                                                                             | Size H x W                                                                                                                                                                                           |                                 |                                                                | Case Length     | Net Wt. (Lbs.)  | Qty.           |
| 24 Volt 3-Button Switch (Number of 24V switches:)     Radio Frequency Remote Control (only with 24V)                                                                                                                                                                                                                                                                                                                                                                                                                                                                                                                                                                                                                                                                                                                                                                                                                                                                                                                                                                                                                                                                                                                                                                                                                                                                                                                                                                                                                                                                                                                                                                                                                                                                                                                                                                                                                                                                                                                                                                                                                           | 15' x 20'                                                                                                                                                                                            |                                 |                                                                | 250"            | 440             |                |
| ☐ Infrared Remote Control (only with 24V)                                                                                                                                                                                                                                                                                                                                                                                                                                                                                                                                                                                                                                                                                                                                                                                                                                                                                                                                                                                                                                                                                                                                                                                                                                                                                                                                                                                                                                                                                                                                                                                                                                                                                                                                                                                                                                                                                                                                                                                                                                                                                      | 20' x 20'                                                                                                                                                                                            |                                 |                                                                | 250"            | 450             |                |
| Optional Key Operated Switch:                                                                                                                                                                                                                                                                                                                                                                                                                                                                                                                                                                                                                                                                                                                                                                                                                                                                                                                                                                                                                                                                                                                                                                                                                                                                                                                                                                                                                                                                                                                                                                                                                                                                                                                                                                                                                                                                                                                                                                                                                                                                                                  | 11' x 22'                                                                                                                                                                                            |                                 |                                                                | 274"            | 484             |                |
| <ul> <li>3-Position Switch with         Hinged Key-Locking Coverplate (SP-KPS-1)</li> </ul>                                                                                                                                                                                                                                                                                                                                                                                                                                                                                                                                                                                                                                                                                                                                                                                                                                                                                                                                                                                                                                                                                                                                                                                                                                                                                                                                                                                                                                                                                                                                                                                                                                                                                                                                                                                                                                                                                                                                                                                                                                    | 16'6" x 22'<br>22' x 22'                                                                                                                                                                             |                                 |                                                                | 274"<br>274"    | 494<br>504      |                |
| ☐ 3-position Key Control (SP-KSM)                                                                                                                                                                                                                                                                                                                                                                                                                                                                                                                                                                                                                                                                                                                                                                                                                                                                                                                                                                                                                                                                                                                                                                                                                                                                                                                                                                                                                                                                                                                                                                                                                                                                                                                                                                                                                                                                                                                                                                                                                                                                                              | 12' x 24'                                                                                                                                                                                            |                                 |                                                                | 298"            | 528             |                |
| Select Motor Location                                                                                                                                                                                                                                                                                                                                                                                                                                                                                                                                                                                                                                                                                                                                                                                                                                                                                                                                                                                                                                                                                                                                                                                                                                                                                                                                                                                                                                                                                                                                                                                                                                                                                                                                                                                                                                                                                                                                                                                                                                                                                                          | 18' x 24'                                                                                                                                                                                            |                                 |                                                                | 298"            | 538             |                |
| ☐ Left end (standard) ☐ Right end                                                                                                                                                                                                                                                                                                                                                                                                                                                                                                                                                                                                                                                                                                                                                                                                                                                                                                                                                                                                                                                                                                                                                                                                                                                                                                                                                                                                                                                                                                                                                                                                                                                                                                                                                                                                                                                                                                                                                                                                                                                                                              | 24' x 24'                                                                                                                                                                                            |                                 |                                                                | 298"            | 548             |                |
| Optional Accessories                                                                                                                                                                                                                                                                                                                                                                                                                                                                                                                                                                                                                                                                                                                                                                                                                                                                                                                                                                                                                                                                                                                                                                                                                                                                                                                                                                                                                                                                                                                                                                                                                                                                                                                                                                                                                                                                                                                                                                                                                                                                                                           | 13' x 26'                                                                                                                                                                                            |                                 |                                                                | 322"            | 572             |                |
| ☐ Additional Drop                                                                                                                                                                                                                                                                                                                                                                                                                                                                                                                                                                                                                                                                                                                                                                                                                                                                                                                                                                                                                                                                                                                                                                                                                                                                                                                                                                                                                                                                                                                                                                                                                                                                                                                                                                                                                                                                                                                                                                                                                                                                                                              | 19'6" x 26'<br>14' x 28'                                                                                                                                                                             |                                 |                                                                | 322"<br>346"    | 582<br>616      |                |
| ☐ Total Drop<br>☐ Black (standard)                                                                                                                                                                                                                                                                                                                                                                                                                                                                                                                                                                                                                                                                                                                                                                                                                                                                                                                                                                                                                                                                                                                                                                                                                                                                                                                                                                                                                                                                                                                                                                                                                                                                                                                                                                                                                                                                                                                                                                                                                                                                                             | 21' x 28'                                                                                                                                                                                            |                                 |                                                                | 346"            | 626             |                |
| Same color as viewing surface (Total screen height cannot exceed 24')                                                                                                                                                                                                                                                                                                                                                                                                                                                                                                                                                                                                                                                                                                                                                                                                                                                                                                                                                                                                                                                                                                                                                                                                                                                                                                                                                                                                                                                                                                                                                                                                                                                                                                                                                                                                                                                                                                                                                                                                                                                          | Custom Size                                                                                                                                                                                          | (available up to                | 168" x 168")                                                   |                 |                 |                |
| ☐ Wall Mount Bracket Kit                                                                                                                                                                                                                                                                                                                                                                                                                                                                                                                                                                                                                                                                                                                                                                                                                                                                                                                                                                                                                                                                                                                                                                                                                                                                                                                                                                                                                                                                                                                                                                                                                                                                                                                                                                                                                                                                                                                                                                                                                                                                                                       |                                                                                                                                                                                                      | aranabio ap to                  | 100 X 100 )                                                    |                 |                 |                |
| ☐ Endcap Ceiling Tile Flange Kit (2 per kit)                                                                                                                                                                                                                                                                                                                                                                                                                                                                                                                                                                                                                                                                                                                                                                                                                                                                                                                                                                                                                                                                                                                                                                                                                                                                                                                                                                                                                                                                                                                                                                                                                                                                                                                                                                                                                                                                                                                                                                                                                                                                                   | Case Dimer                                                                                                                                                                                           | nsions 13¼" hig                 | h x 12" deep. O                                                | ptional wall r  | nounting br     | ackets         |
| <ul> <li>Ceiling Tile Flange for front and/or<br/>rear of case (12' lengths)</li> </ul>                                                                                                                                                                                                                                                                                                                                                                                                                                                                                                                                                                                                                                                                                                                                                                                                                                                                                                                                                                                                                                                                                                                                                                                                                                                                                                                                                                                                                                                                                                                                                                                                                                                                                                                                                                                                                                                                                                                                                                                                                                        | extend 1¾"                                                                                                                                                                                           | beyond each e                   | nd of case (hole                                               | centers are 1"  | from end of ca  | ise).          |
| Total number of 12" lengths needed:                                                                                                                                                                                                                                                                                                                                                                                                                                                                                                                                                                                                                                                                                                                                                                                                                                                                                                                                                                                                                                                                                                                                                                                                                                                                                                                                                                                                                                                                                                                                                                                                                                                                                                                                                                                                                                                                                                                                                                                                                                                                                            |                                                                                                                                                                                                      |                                 |                                                                |                 |                 |                |
|                                                                                                                                                                                                                                                                                                                                                                                                                                                                                                                                                                                                                                                                                                                                                                                                                                                                                                                                                                                                                                                                                                                                                                                                                                                                                                                                                                                                                                                                                                                                                                                                                                                                                                                                                                                                                                                                                                                                                                                                                                                                                                                                | PRO                                                                                                                                                                                                  | JECT:                           |                                                                |                 |                 |                |
| A                                                                                                                                                                                                                                                                                                                                                                                                                                                                                                                                                                                                                                                                                                                                                                                                                                                                                                                                                                                                                                                                                                                                                                                                                                                                                                                                                                                                                                                                                                                                                                                                                                                                                                                                                                                                                                                                                                                                                                                                                                                                                                                              |                                                                                                                                                                                                      |                                 |                                                                |                 |                 |                |
| <b>△</b> ↑.                                                                                                                                                                                                                                                                                                                                                                                                                                                                                                                                                                                                                                                                                                                                                                                                                                                                                                                                                                                                                                                                                                                                                                                                                                                                                                                                                                                                                                                                                                                                                                                                                                                                                                                                                                                                                                                                                                                                                                                                                                                                                                                    | ARC                                                                                                                                                                                                  | HITECT                          |                                                                |                 |                 |                |
|                                                                                                                                                                                                                                                                                                                                                                                                                                                                                                                                                                                                                                                                                                                                                                                                                                                                                                                                                                                                                                                                                                                                                                                                                                                                                                                                                                                                                                                                                                                                                                                                                                                                                                                                                                                                                                                                                                                                                                                                                                                                                                                                | AIIO                                                                                                                                                                                                 |                                 |                                                                |                 |                 |                |