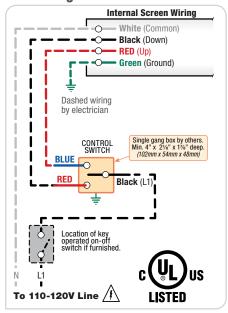

# Paragon E

Large, ceiling-recessed screen designed for auditoriums and lecture halls.

Please check all appropriate selections and attach room schedule with verified dimensions. Specifications

| Specifications riease check all appropriate selections and attack                                                                                                                                                                                                                                                                                                                                                                                                                                                                                                                                                                                                                                                                                                                                                                                                                                                                                                                                                                                                                                                                                                                                                                                                                                                                                                                                                                                                                                                                                                                                                                                                                                                                                                                                                                                                                                                                                                                                                                                                                                                              | i room scheaule                                                                                                                                                                                      | with verillet                   | a aimensions.                                                  |                 |                 |                |
|--------------------------------------------------------------------------------------------------------------------------------------------------------------------------------------------------------------------------------------------------------------------------------------------------------------------------------------------------------------------------------------------------------------------------------------------------------------------------------------------------------------------------------------------------------------------------------------------------------------------------------------------------------------------------------------------------------------------------------------------------------------------------------------------------------------------------------------------------------------------------------------------------------------------------------------------------------------------------------------------------------------------------------------------------------------------------------------------------------------------------------------------------------------------------------------------------------------------------------------------------------------------------------------------------------------------------------------------------------------------------------------------------------------------------------------------------------------------------------------------------------------------------------------------------------------------------------------------------------------------------------------------------------------------------------------------------------------------------------------------------------------------------------------------------------------------------------------------------------------------------------------------------------------------------------------------------------------------------------------------------------------------------------------------------------------------------------------------------------------------------------|------------------------------------------------------------------------------------------------------------------------------------------------------------------------------------------------------|---------------------------------|----------------------------------------------------------------|-----------------|-----------------|----------------|
| QUANTITY: SIZE: h. xw.                                                                                                                                                                                                                                                                                                                                                                                                                                                                                                                                                                                                                                                                                                                                                                                                                                                                                                                                                                                                                                                                                                                                                                                                                                                                                                                                                                                                                                                                                                                                                                                                                                                                                                                                                                                                                                                                                                                                                                                                                                                                                                         | for use in en                                                                                                                                                                                        | ıvironmental air s <sub>l</sub> | riters' Laboratorie<br>pace in accordanc<br>ections 2-128, 12- | ce with Section | 1 300-22 (c) of | the National   |
| Projection screens with electrically operated 110-120v AC 60 Hz. 3-wire motor mounted inside screen roller, 2.5 amp draw, instantly reversible, lifetime lubricated, with internal thermal overload protector and mechanical brake. Motor                                                                                                                                                                                                                                                                                                                                                                                                                                                                                                                                                                                                                                                                                                                                                                                                                                                                                                                                                                                                                                                                                                                                                                                                                                                                                                                                                                                                                                                                                                                                                                                                                                                                                                                                                                                                                                                                                      |                                                                                                                                                                                                      |                                 | 22.1. U.S. Patent I                                            |                 |                 |                |
| mounted with sound-absorbing fixtures. Left hand motor location only. Preset, accessible limit switches. J-box inside case accessible via 22 ga. steel cover                                                                                                                                                                                                                                                                                                                                                                                                                                                                                                                                                                                                                                                                                                                                                                                                                                                                                                                                                                                                                                                                                                                                                                                                                                                                                                                                                                                                                                                                                                                                                                                                                                                                                                                                                                                                                                                                                                                                                                   |                                                                                                                                                                                                      | WALL MOUI                       | NT BRACKET KIT:<br>ware to attach bra                          | Kit includes to | vo structural   | steel brackets |
| plate. Entire roller and drive assembly easily removable through bottom of case. Roller to be 6" OD x %" wall steel tube. Roller brackets to be painted white and                                                                                                                                                                                                                                                                                                                                                                                                                                                                                                                                                                                                                                                                                                                                                                                                                                                                                                                                                                                                                                                                                                                                                                                                                                                                                                                                                                                                                                                                                                                                                                                                                                                                                                                                                                                                                                                                                                                                                              |                                                                                                                                                                                                      | structure                       | by others.                                                     |                 |                 |                |
| to have double row radial ball bearings. Viewing surface to be flame and mildew resistant. Matt White XT1000E viewing surface is certified to GREENGUARD standards for low chemical emissions into indoor air during product usage.                                                                                                                                                                                                                                                                                                                                                                                                                                                                                                                                                                                                                                                                                                                                                                                                                                                                                                                                                                                                                                                                                                                                                                                                                                                                                                                                                                                                                                                                                                                                                                                                                                                                                                                                                                                                                                                                                            | •                                                                                                                                                                                                    | Attaches to e                   | EILING TILE FLAN<br>ndcaps. Each kit o                         | contains two (2 |                 |                |
| For more information, visit ul.com/gg. Dowel shall be 11/2" OD steel tube with black polyethylene endcaps.                                                                                                                                                                                                                                                                                                                                                                                                                                                                                                                                                                                                                                                                                                                                                                                                                                                                                                                                                                                                                                                                                                                                                                                                                                                                                                                                                                                                                                                                                                                                                                                                                                                                                                                                                                                                                                                                                                                                                                                                                     |                                                                                                                                                                                                      | ING TILE FLANG                  | n flanges to endca<br>E FOR FRONT OF                           | CASE: Each k    |                 |                |
| Case constructed of extruded aluminum. Bottom of case fully enclosed except for slot allowing fabric passage. Bottom closure panel shall be extruded aluminum, finished                                                                                                                                                                                                                                                                                                                                                                                                                                                                                                                                                                                                                                                                                                                                                                                                                                                                                                                                                                                                                                                                                                                                                                                                                                                                                                                                                                                                                                                                                                                                                                                                                                                                                                                                                                                                                                                                                                                                                        | included.                                                                                                                                                                                            | ,                               | Attaches to front                                              |                 |                 |                |
| white, and may be removed manually for access to roller and drive unit. Closure panel shall be held in place by screw and bracket at each end of case. Aluminum endplates with                                                                                                                                                                                                                                                                                                                                                                                                                                                                                                                                                                                                                                                                                                                                                                                                                                                                                                                                                                                                                                                                                                                                                                                                                                                                                                                                                                                                                                                                                                                                                                                                                                                                                                                                                                                                                                                                                                                                                 | DOWNLOADABLE 3-PART SPECIFICATIONS: available at <a href="https://www.draperinc.com">www.draperinc.com</a> Please note: Dimensions of rollers, operators, and hardware at manufacturer's discretion. |                                 |                                                                |                 |                 |                |
| integrated steel brackets for suspended mounting shall be fastened to extruded case with thread-cutting screws. Eyebolts shall be provided for use in hoisting screen. Case support brackets shall be welded steel channel, riveted to exterior of case.                                                                                                                                                                                                                                                                                                                                                                                                                                                                                                                                                                                                                                                                                                                                                                                                                                                                                                                                                                                                                                                                                                                                                                                                                                                                                                                                                                                                                                                                                                                                                                                                                                                                                                                                                                                                                                                                       | Dimensions and Data                                                                                                                                                                                  |                                 |                                                                |                 |                 |                |
| Three-position control switch (or switches—specify number) shall stop or reverse screen at any point. Controls to be furnished complete with cover plate.                                                                                                                                                                                                                                                                                                                                                                                                                                                                                                                                                                                                                                                                                                                                                                                                                                                                                                                                                                                                                                                                                                                                                                                                                                                                                                                                                                                                                                                                                                                                                                                                                                                                                                                                                                                                                                                                                                                                                                      | 16:10 Format Nominal Diagonal Image Area Overall Size Case Length Net Wt. (libs.) Qty.                                                                                                               |                                 |                                                                |                 |                 |                |
| ,                                                                                                                                                                                                                                                                                                                                                                                                                                                                                                                                                                                                                                                                                                                                                                                                                                                                                                                                                                                                                                                                                                                                                                                                                                                                                                                                                                                                                                                                                                                                                                                                                                                                                                                                                                                                                                                                                                                                                                                                                                                                                                                              | 278"                                                                                                                                                                                                 | 147½" x 236"                    | 152½" x 240"                                                   | 250"            | 440             | Qty.           |
| Salast Casa Calay                                                                                                                                                                                                                                                                                                                                                                                                                                                                                                                                                                                                                                                                                                                                                                                                                                                                                                                                                                                                                                                                                                                                                                                                                                                                                                                                                                                                                                                                                                                                                                                                                                                                                                                                                                                                                                                                                                                                                                                                                                                                                                              | 307"                                                                                                                                                                                                 | 162½" x 260"                    | 167½" x 264"                                                   | 274"            | 484             |                |
| Select Case Color  White (standard)  CUL US LISTED                                                                                                                                                                                                                                                                                                                                                                                                                                                                                                                                                                                                                                                                                                                                                                                                                                                                                                                                                                                                                                                                                                                                                                                                                                                                                                                                                                                                                                                                                                                                                                                                                                                                                                                                                                                                                                                                                                                                                                                                                                                                             | 335"                                                                                                                                                                                                 | 177" x 284"<br>192½" x 308"     | 182" x 288"                                                    | 298"            | 528             |                |
| Black (optional)                                                                                                                                                                                                                                                                                                                                                                                                                                                                                                                                                                                                                                                                                                                                                                                                                                                                                                                                                                                                                                                                                                                                                                                                                                                                                                                                                                                                                                                                                                                                                                                                                                                                                                                                                                                                                                                                                                                                                                                                                                                                                                               | 363"<br>392"                                                                                                                                                                                         | 207½" x 332"                    | 197½" x 312"<br>212½" x 336"                                   | 322"<br>346"    | 572<br>616      |                |
| Select Viewing Surface:                                                                                                                                                                                                                                                                                                                                                                                                                                                                                                                                                                                                                                                                                                                                                                                                                                                                                                                                                                                                                                                                                                                                                                                                                                                                                                                                                                                                                                                                                                                                                                                                                                                                                                                                                                                                                                                                                                                                                                                                                                                                                                        | 16:9 HDTV Vid                                                                                                                                                                                        |                                 |                                                                |                 |                 |                |
| Matt White XT1000E (1.0 gain); PROPRIED GOOD CONTROL EMISSIONS ON COMMITTEE OF COMM | Nominal Diagonal                                                                                                                                                                                     | Image Area                      | Overall Size                                                   | Case Length     | Net Wt. (lbs.)  | Qty.           |
| Other                                                                                                                                                                                                                                                                                                                                                                                                                                                                                                                                                                                                                                                                                                                                                                                                                                                                                                                                                                                                                                                                                                                                                                                                                                                                                                                                                                                                                                                                                                                                                                                                                                                                                                                                                                                                                                                                                                                                                                                                                                                                                                                          | 270"                                                                                                                                                                                                 | 133" x 236"                     | 138" x 240"                                                    | 250"            | 440             |                |
| Select Motor and Controls                                                                                                                                                                                                                                                                                                                                                                                                                                                                                                                                                                                                                                                                                                                                                                                                                                                                                                                                                                                                                                                                                                                                                                                                                                                                                                                                                                                                                                                                                                                                                                                                                                                                                                                                                                                                                                                                                                                                                                                                                                                                                                      | 300"                                                                                                                                                                                                 | 146" x 260"                     | 151" x 264"                                                    | 274"            | 484             |                |
| Standard Voltage Motor and Control Options:                                                                                                                                                                                                                                                                                                                                                                                                                                                                                                                                                                                                                                                                                                                                                                                                                                                                                                                                                                                                                                                                                                                                                                                                                                                                                                                                                                                                                                                                                                                                                                                                                                                                                                                                                                                                                                                                                                                                                                                                                                                                                    | 324"<br>354"                                                                                                                                                                                         | 160" x 284"<br>173" x 308"      | 165" x 288"<br>178" x 312"                                     | 298"<br>322"    | 528<br>572      |                |
| 110-120V AC (standard)                                                                                                                                                                                                                                                                                                                                                                                                                                                                                                                                                                                                                                                                                                                                                                                                                                                                                                                                                                                                                                                                                                                                                                                                                                                                                                                                                                                                                                                                                                                                                                                                                                                                                                                                                                                                                                                                                                                                                                                                                                                                                                         | 384"                                                                                                                                                                                                 | 187" x 332"                     | 176 x 312                                                      | 346"            | 616             |                |
| <b>Please Note:</b> These motors come with one 110V-120V AC 3-position wall switch (silver wall plate with black rocker).                                                                                                                                                                                                                                                                                                                                                                                                                                                                                                                                                                                                                                                                                                                                                                                                                                                                                                                                                                                                                                                                                                                                                                                                                                                                                                                                                                                                                                                                                                                                                                                                                                                                                                                                                                                                                                                                                                                                                                                                      | 4:3 NTSC Vide                                                                                                                                                                                        |                                 | 102 11000                                                      |                 |                 |                |
| Total number of 110-120V AC switches: (operate independently)                                                                                                                                                                                                                                                                                                                                                                                                                                                                                                                                                                                                                                                                                                                                                                                                                                                                                                                                                                                                                                                                                                                                                                                                                                                                                                                                                                                                                                                                                                                                                                                                                                                                                                                                                                                                                                                                                                                                                                                                                                                                  | Nominal Diagonal                                                                                                                                                                                     | Image Area                      | Overall Size                                                   | Case Length     | Net Wt. (lbs.)  | Qty.           |
| High-Voltage Switch Options                                                                                                                                                                                                                                                                                                                                                                                                                                                                                                                                                                                                                                                                                                                                                                                                                                                                                                                                                                                                                                                                                                                                                                                                                                                                                                                                                                                                                                                                                                                                                                                                                                                                                                                                                                                                                                                                                                                                                                                                                                                                                                    | 25'                                                                                                                                                                                                  | 177" x 236"                     | 182" x 240"                                                    | 250"            | 440             |                |
| <ul> <li>Substitute white switch(es) for silver wall plate with black rocker</li> <li>Optional Key Operated Switch:</li> </ul>                                                                                                                                                                                                                                                                                                                                                                                                                                                                                                                                                                                                                                                                                                                                                                                                                                                                                                                                                                                                                                                                                                                                                                                                                                                                                                                                                                                                                                                                                                                                                                                                                                                                                                                                                                                                                                                                                                                                                                                                 | 27'6"                                                                                                                                                                                                | 194" x 260"                     | 198" x 264"                                                    | 274"            | 484             |                |
| Power Supply Key Switch (On-off) (KS-1)                                                                                                                                                                                                                                                                                                                                                                                                                                                                                                                                                                                                                                                                                                                                                                                                                                                                                                                                                                                                                                                                                                                                                                                                                                                                                                                                                                                                                                                                                                                                                                                                                                                                                                                                                                                                                                                                                                                                                                                                                                                                                        | 30'<br>32'6"                                                                                                                                                                                         | 212" x 284"                     | 217" x 288"                                                    | 298"<br>322"    | 528<br>572      |                |
| 3-Position Key Control (KS-3)                                                                                                                                                                                                                                                                                                                                                                                                                                                                                                                                                                                                                                                                                                                                                                                                                                                                                                                                                                                                                                                                                                                                                                                                                                                                                                                                                                                                                                                                                                                                                                                                                                                                                                                                                                                                                                                                                                                                                                                                                                                                                                  | 35'                                                                                                                                                                                                  | 230" x 308"<br>248" x 332"      | 235" x 312"<br>253" x 336"                                     | 346"            | 616             |                |
| Low-Voltage Motor and Control Options:  External LVC-IV (Low-Voltage Control Module)                                                                                                                                                                                                                                                                                                                                                                                                                                                                                                                                                                                                                                                                                                                                                                                                                                                                                                                                                                                                                                                                                                                                                                                                                                                                                                                                                                                                                                                                                                                                                                                                                                                                                                                                                                                                                                                                                                                                                                                                                                           | AV Format                                                                                                                                                                                            | 210 7 002                       | 200 % 000                                                      | 010             | 0.0             |                |
| Select Control Options for Low-Voltage from below:                                                                                                                                                                                                                                                                                                                                                                                                                                                                                                                                                                                                                                                                                                                                                                                                                                                                                                                                                                                                                                                                                                                                                                                                                                                                                                                                                                                                                                                                                                                                                                                                                                                                                                                                                                                                                                                                                                                                                                                                                                                                             | Size H x W                                                                                                                                                                                           |                                 |                                                                | Case Length     | Net Wt. (Lbs.)  | Qty.           |
| 24 Volt 3-Button Switch (Number of 24V switches:)     Radio Frequency Remote Control (only with 24V)                                                                                                                                                                                                                                                                                                                                                                                                                                                                                                                                                                                                                                                                                                                                                                                                                                                                                                                                                                                                                                                                                                                                                                                                                                                                                                                                                                                                                                                                                                                                                                                                                                                                                                                                                                                                                                                                                                                                                                                                                           | 15' x 20'                                                                                                                                                                                            |                                 |                                                                | 250"            | 440             |                |
| ☐ Infrared Remote Control (only with 24V)                                                                                                                                                                                                                                                                                                                                                                                                                                                                                                                                                                                                                                                                                                                                                                                                                                                                                                                                                                                                                                                                                                                                                                                                                                                                                                                                                                                                                                                                                                                                                                                                                                                                                                                                                                                                                                                                                                                                                                                                                                                                                      | 20' x 20'                                                                                                                                                                                            |                                 |                                                                | 250"            | 450             |                |
| Optional Key Operated Switch:                                                                                                                                                                                                                                                                                                                                                                                                                                                                                                                                                                                                                                                                                                                                                                                                                                                                                                                                                                                                                                                                                                                                                                                                                                                                                                                                                                                                                                                                                                                                                                                                                                                                                                                                                                                                                                                                                                                                                                                                                                                                                                  | 11' x 22'                                                                                                                                                                                            |                                 |                                                                | 274"            | 484             |                |
| <ul> <li>3-Position Switch with         Hinged Key-Locking Coverplate (SP-KPS-1)</li> </ul>                                                                                                                                                                                                                                                                                                                                                                                                                                                                                                                                                                                                                                                                                                                                                                                                                                                                                                                                                                                                                                                                                                                                                                                                                                                                                                                                                                                                                                                                                                                                                                                                                                                                                                                                                                                                                                                                                                                                                                                                                                    | 16'6" x 22'<br>22' x 22'                                                                                                                                                                             |                                 |                                                                | 274"<br>274"    | 494<br>504      |                |
| ☐ 3-position Key Control (SP-KSM)                                                                                                                                                                                                                                                                                                                                                                                                                                                                                                                                                                                                                                                                                                                                                                                                                                                                                                                                                                                                                                                                                                                                                                                                                                                                                                                                                                                                                                                                                                                                                                                                                                                                                                                                                                                                                                                                                                                                                                                                                                                                                              | 12' x 24'                                                                                                                                                                                            |                                 |                                                                | 298"            | 528             |                |
| Select Motor Location                                                                                                                                                                                                                                                                                                                                                                                                                                                                                                                                                                                                                                                                                                                                                                                                                                                                                                                                                                                                                                                                                                                                                                                                                                                                                                                                                                                                                                                                                                                                                                                                                                                                                                                                                                                                                                                                                                                                                                                                                                                                                                          | 18' x 24'                                                                                                                                                                                            |                                 |                                                                | 298"            | 538             |                |
| ☐ Left end (standard) ☐ Right end                                                                                                                                                                                                                                                                                                                                                                                                                                                                                                                                                                                                                                                                                                                                                                                                                                                                                                                                                                                                                                                                                                                                                                                                                                                                                                                                                                                                                                                                                                                                                                                                                                                                                                                                                                                                                                                                                                                                                                                                                                                                                              | 24' x 24'                                                                                                                                                                                            |                                 |                                                                | 298"            | 548             |                |
| Optional Accessories                                                                                                                                                                                                                                                                                                                                                                                                                                                                                                                                                                                                                                                                                                                                                                                                                                                                                                                                                                                                                                                                                                                                                                                                                                                                                                                                                                                                                                                                                                                                                                                                                                                                                                                                                                                                                                                                                                                                                                                                                                                                                                           | 13' x 26'                                                                                                                                                                                            |                                 |                                                                | 322"            | 572             |                |
| ☐ Additional Drop                                                                                                                                                                                                                                                                                                                                                                                                                                                                                                                                                                                                                                                                                                                                                                                                                                                                                                                                                                                                                                                                                                                                                                                                                                                                                                                                                                                                                                                                                                                                                                                                                                                                                                                                                                                                                                                                                                                                                                                                                                                                                                              | 19'6" x 26'<br>14' x 28'                                                                                                                                                                             |                                 |                                                                | 322"<br>346"    | 582<br>616      |                |
| ☐ Total Drop<br>☐ Black (standard)                                                                                                                                                                                                                                                                                                                                                                                                                                                                                                                                                                                                                                                                                                                                                                                                                                                                                                                                                                                                                                                                                                                                                                                                                                                                                                                                                                                                                                                                                                                                                                                                                                                                                                                                                                                                                                                                                                                                                                                                                                                                                             | 21' x 28'                                                                                                                                                                                            |                                 |                                                                | 346"            | 626             |                |
| Same color as viewing surface (Total screen height cannot exceed 24')                                                                                                                                                                                                                                                                                                                                                                                                                                                                                                                                                                                                                                                                                                                                                                                                                                                                                                                                                                                                                                                                                                                                                                                                                                                                                                                                                                                                                                                                                                                                                                                                                                                                                                                                                                                                                                                                                                                                                                                                                                                          | Custom Size                                                                                                                                                                                          | (available up to                | 168" x 168")                                                   |                 |                 |                |
| ☐ Wall Mount Bracket Kit                                                                                                                                                                                                                                                                                                                                                                                                                                                                                                                                                                                                                                                                                                                                                                                                                                                                                                                                                                                                                                                                                                                                                                                                                                                                                                                                                                                                                                                                                                                                                                                                                                                                                                                                                                                                                                                                                                                                                                                                                                                                                                       |                                                                                                                                                                                                      | aranabio ap to                  | 100 X 100 )                                                    |                 |                 |                |
| ☐ Endcap Ceiling Tile Flange Kit (2 per kit)                                                                                                                                                                                                                                                                                                                                                                                                                                                                                                                                                                                                                                                                                                                                                                                                                                                                                                                                                                                                                                                                                                                                                                                                                                                                                                                                                                                                                                                                                                                                                                                                                                                                                                                                                                                                                                                                                                                                                                                                                                                                                   | Case Dimer                                                                                                                                                                                           | nsions 13¼" hig                 | h x 12" deep. O                                                | ptional wall r  | nounting br     | ackets         |
| <ul> <li>Ceiling Tile Flange for front and/or<br/>rear of case (12' lengths)</li> </ul>                                                                                                                                                                                                                                                                                                                                                                                                                                                                                                                                                                                                                                                                                                                                                                                                                                                                                                                                                                                                                                                                                                                                                                                                                                                                                                                                                                                                                                                                                                                                                                                                                                                                                                                                                                                                                                                                                                                                                                                                                                        | extend 1¾"                                                                                                                                                                                           | beyond each e                   | nd of case (hole                                               | centers are 1"  | from end of ca  | ise).          |
| Total number of 12" lengths needed:                                                                                                                                                                                                                                                                                                                                                                                                                                                                                                                                                                                                                                                                                                                                                                                                                                                                                                                                                                                                                                                                                                                                                                                                                                                                                                                                                                                                                                                                                                                                                                                                                                                                                                                                                                                                                                                                                                                                                                                                                                                                                            |                                                                                                                                                                                                      |                                 |                                                                |                 |                 |                |
|                                                                                                                                                                                                                                                                                                                                                                                                                                                                                                                                                                                                                                                                                                                                                                                                                                                                                                                                                                                                                                                                                                                                                                                                                                                                                                                                                                                                                                                                                                                                                                                                                                                                                                                                                                                                                                                                                                                                                                                                                                                                                                                                | PRO                                                                                                                                                                                                  | JECT:                           |                                                                |                 |                 |                |
| A                                                                                                                                                                                                                                                                                                                                                                                                                                                                                                                                                                                                                                                                                                                                                                                                                                                                                                                                                                                                                                                                                                                                                                                                                                                                                                                                                                                                                                                                                                                                                                                                                                                                                                                                                                                                                                                                                                                                                                                                                                                                                                                              |                                                                                                                                                                                                      |                                 |                                                                |                 |                 |                |
| <b>△</b> ↑.                                                                                                                                                                                                                                                                                                                                                                                                                                                                                                                                                                                                                                                                                                                                                                                                                                                                                                                                                                                                                                                                                                                                                                                                                                                                                                                                                                                                                                                                                                                                                                                                                                                                                                                                                                                                                                                                                                                                                                                                                                                                                                                    | ARC                                                                                                                                                                                                  | HITECT                          |                                                                |                 |                 |                |
|                                                                                                                                                                                                                                                                                                                                                                                                                                                                                                                                                                                                                                                                                                                                                                                                                                                                                                                                                                                                                                                                                                                                                                                                                                                                                                                                                                                                                                                                                                                                                                                                                                                                                                                                                                                                                                                                                                                                                                                                                                                                                                                                | AIIO                                                                                                                                                                                                 |                                 |                                                                |                 |                 |                |