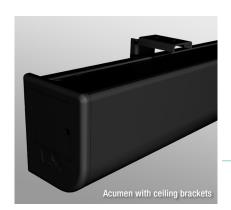

An elegant, extruded aluminum housing with an attractive finish adds polish to this below-ceiling screen so Acumen looks great even when not in use.

Floating mounting brackets and removable fascia allow for **easy installation and maintenance**. Address varying surrounding environment conditions and complement any room design with the Acumen Recharge.

**Acumen Recharge V:** Brings maximum flexibility to electric projection screens.

- Rechargeable, with no wiring required for power or control.
- All controls are wireless: add an optional hub to control with a mobile app, Google Home, or Alexa.
- Each charge lasts approximately 500 cycles.
- Sizes through 10' wide, with choice of tab-tensioned viewing surfaces including TecVision®.
- Extruded aluminum housing with white powder coated or optional black finish.
- Extended 7-year warranty.\*
- Patent pending.