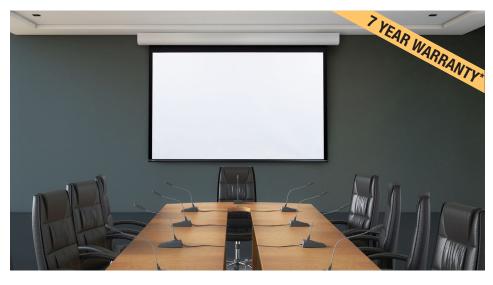

## Acumen® Recharge A Smart Choice

■ The battery-operated **Acumen® Recharge** surface mounted rechargeable projection screen is a smart choice — installs as easily as a pull-down screen with **no electrician needed**.

An elegant, extruded aluminum housing with an attractive finish adds polish to this below-ceiling screen so Acumen looks great even when not in use.

Floating mounting brackets and removable fascia allow for **easy installation and maintenance**. Address varying surrounding environment conditions and complement any room design with the Acumen Recharge.