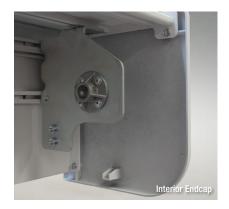

An elegant, extruded aluminum housing with an attractive finish adds polish to this below-ceiling screen so Acumen looks great even when not in use.

Floating mounting brackets and removable fascia allow for **easy installation and maintenance**. Address varying surrounding environment conditions and complement any room design with the Acumen Recharge.