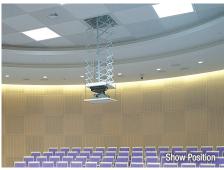

# LIFTS AND MOUNTS Scissor Lift SLX

HEAVY-DUTY CEILING-RECESSED VIDEO PROJECTOR LIFT

■ Drop further with **Scissor Lift SLX:** Longer extension positions make it easier to maintain the projector during shows and service. An excellent choice for heavier projectors, the Scissor Lift SLX supports larger, brighter video projectors: up to 453 lb! Equipped with 3 sets of scissors for lateral and front-to-back projector stability.

- Powers many of the most demanding projectors, up to 12 amps.
- Available for 115V and 240V projectors.
- Features several built-in control capabilities as standard, including RS232, RS485, and more.
- Wall switch and service key switch standard.
- Easily set two show positions while still allowing fully up and down positions for storage or maintenance.
- Maintains set positions even with a power loss.
- UL Listed to meet strict building code requirements for products recessed above the ceiling.