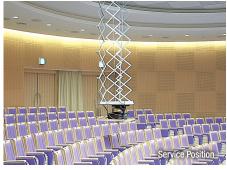

# LIFTS AND MOUNTS Scissor Lift SLX

HEAVY-DUTY CEILING-RECESSED VIDEO PROJECTOR LIFT

■ Drop further with **Scissor Lift SLX:** Longer extension positions make it easier to maintain the projector during shows and service. An excellent choice for heavier projectors, the Scissor Lift SLX supports larger, brighter video projectors: up to 453 lb! Equipped with 3 sets of scissors for lateral and front-to-back projector stability.

- Powers many of the most demanding projectors, up to 12 amps.
- Available for 115V and 240V projectors.
- Features several built-in control capabilities as standard, including RS232, RS485, and more.
- Wall switch and service key switch standard.
- Easily set two show positions while still allowing fully up and down positions for storage or maintenance.
- Maintains set positions even with a power loss.
- UL Listed to meet strict building code requirements for products recessed above the ceiling.