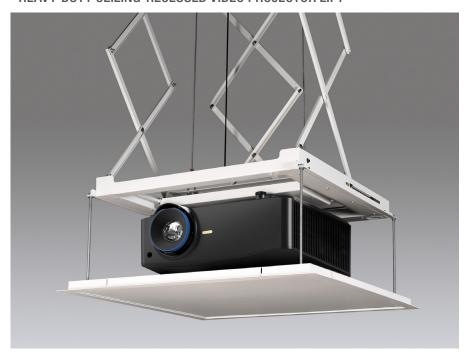

# LIFTS AND MOUNTS Scissor Lift SLX

HEAVY-DUTY CEILING-RECESSED VIDEO PROJECTOR LIFT

■ Drop further with **Scissor Lift SLX:** Longer extension positions make it easier to maintain the projector during shows and service. An excellent choice for heavier projectors, the Scissor Lift SLX supports larger, brighter video projectors: up to 453 lb! Equipped with 3 sets of scissors for lateral and front-to-back projector stability.

- Powers many of the most demanding projectors, up to 12 amps.
- Available for 115V and 240V projectors.
- Features several built-in control capabilities as standard, including RS232, RS485, and more.
- Wall switch and service key switch standard.
- Easily set two show positions while still allowing fully up and down positions for storage or maintenance.
- Maintains set positions even with a power loss.
- UL Listed to meet strict building code requirements for products recessed above the ceiling.